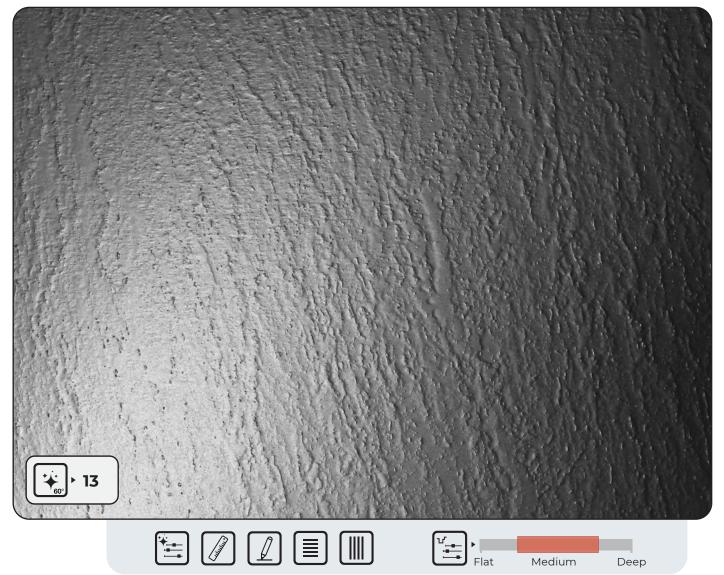

#### A VISUAL GUIDE TO GLOSS LEVELS

At Nemho CoE Quillan, our technology enables us to achieve a wide range of gloss levels, from the subtle depth of Deep Matte X1 to the reflective brilliance of Glossy X (see below). The accompanying panels demonstrate this versatility across various finishes, applicable to both flat and textured surfaces, including universal, woodgrain, stone textures, etc.