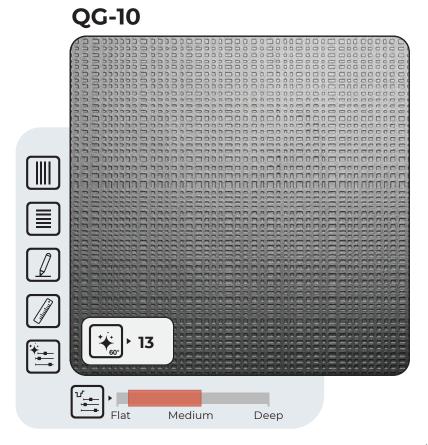

### QG-07

QG-08

nemho next material

QG-09

### nemho

Nature's geometry: honeycomb perfection, infusing spaces with balance and strength

Comments

QG-09