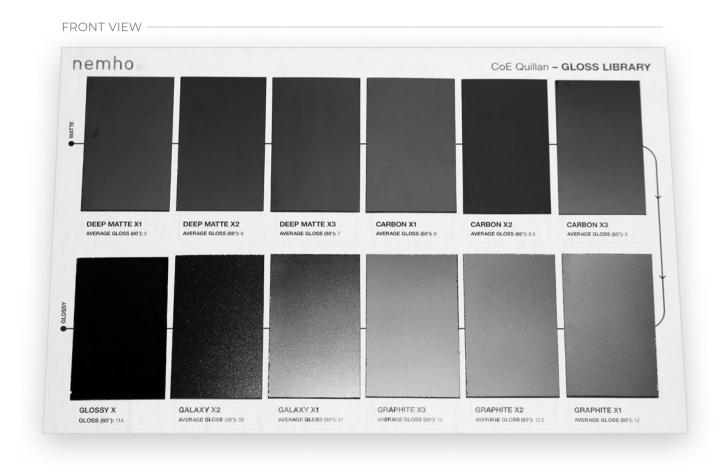

#### A VISUAL GUIDE TO GLOSS LEVELS

At Nemho CoE Quillan, our technology enables us to achieve a wide range of gloss levels, from the subtle depth of Deep Matte X1 to the reflective brilliance of Glossy X (see below). The accompanying panels demonstrate this versatility across various finishes, applicable to both flat and textured surfaces, including universal, woodgrain, stone textures, etc.

If you're keen to explore more or would like to receive a sample panel from our gloss library, please feel free to contact us. We're excited to share our innovations and assist with your specific needs.