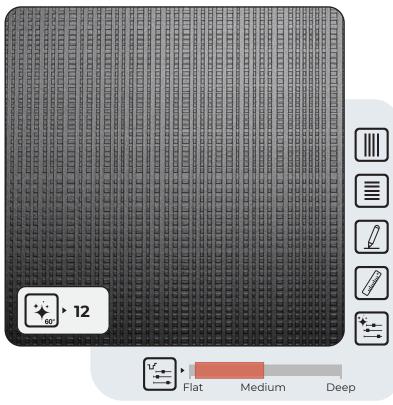

|  |
|   |  |
|   |  |
|   |  |
|   |  |
|   |  |
|   |  |
|   |  |
|   |  |
|   |  |
|   |  |
|   |  |
|   |  |
|   |  |
|   |  |
|   |  |
|   |  |
|   |  |
|   |  |
|   |  |
|   |  |
|   |  |
|   |  |
|   |  |
|   |  |
|   |  |
|   |  |
|   |  |
|   |  |
|   |  |
|   |  |
|   |  |
|   |  |
|   |  |
|   |  |
|   |  |
|   |  |
|   |  |







## QT-03



## QT-04







#### QT-05



| Comments |  |
|----------|--|
|          |  |
|          |  |
|          |  |
|          |  |
|          |  |
|          |  |
|          |  |
|          |  |
|          |  |

# \* • 6 \*\_\_\_\_ ບ \_\_\_\_\_

Medium

Deep

#### QT-06

Flat

### QT-07



QT-08





### nemho



### QT-09



QT-10



#### **THE LEATHER SPECTRUM**





## nemho next material

QG-01



QG-02









### QG-03



#### QG-04







QG-05



QG-06





### QG-07



QG-08





nemho next material

QG-09









### nemho

Nature's geometry: honeycomb perfection, infusing spaces with balance and strength

Comments

QG-09

#### LINEAR HORIZONS: THE ART OF STRIPES





#### QM-01





### 

| ( |  |
|---|--|
|   |  |
|   |  |
|   |  |
|   |  |
|   |  |
|   |  |
|   |  |
|   |  |
|   |  |
|   |  |
|   |  |
|   |  |
|   |  |
|   |  |
|   |  |
|   |  |
|   |  |
|   |  |
|   |  |
|   |  |
|   |  |
|   |  |
|   |  |
|   |  |
|   |  |
|   |  |
|   |  |
|   |  |
|   |  |
|   |  |
|   |  |
|   |  |
|   |  |
|   |  |
|   |  |
|   |  |
|   |  |
|   |  |
|   |  |
|   |  |



#### QM-03



#### QM-04





#### QM-05



Comments



QM-06

### QM-07



#### QM-08



#### Comments

- Tenner - Tenne





#### QM-09



#### QM-10