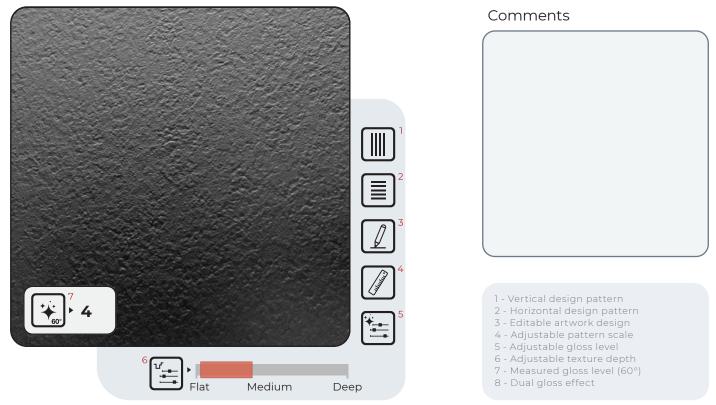

#### A VISUAL GUIDE TO GLOSS LEVELS

At Nemho CoE Quillan, our technology enables us to achieve a wide range of gloss levels, from the subtle depth of Deep Matte X1 to the reflective brilliance of Glossy X (see below). The accompanying panels demonstrate this versatility across various finishes, applicable to both flat and textured surfaces, including universal, woodgrain, stone textures, etc.

If you're keen to explore more or would like to receive a sample panel from our gloss library, please feel free to contact us. We're excited to share our innovations and assist with your specific needs.