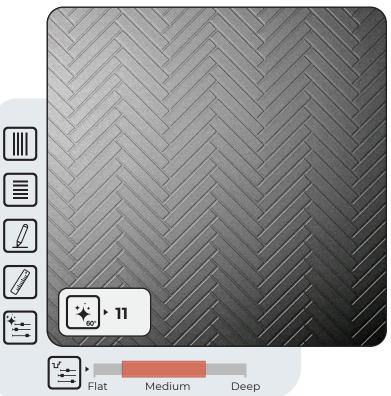

#### **DUAL GLOSS EFFECT**

Elevate any texture with a striking gloss contrast, adding depth and dimension. Browse our selections or reach out to co-create this effect on your preferred design, blending innovation with elegance.

#### A VISUAL GUIDE TO GLOSS LEVELS

At Nemho CoE Quillan, our technology enables us to achieve a wide range of gloss levels, from the subtle depth of Deep Matte X1 to the reflective brilliance of Glossy X (see below). The accompanying panels demonstrate this versatility across various finishes, applicable to both flat and textured surfaces, including universal, woodgrain, stone textures, etc.