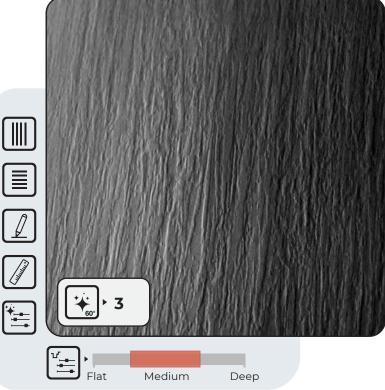

enables us to achieve a wide range of gloss levels, from the subtle depth of Deep Matte X1 to the reflective brilliance of Glossy X (see below). The accompanying panels demonstrate this versatility across various finishes, applicable to both flat and textured surfaces, including universal, woodgrain, stone textures, etc.

If you're keen to explore more or would like to receive a sample panel from our gloss library, please feel free to contact us. We're excited to share our innovations and assist with your specific needs.



<section-header>PERSPECTIVE VIEW



## QU-01



Comments

# i = i

## QU-02



Medium

Deep

## QU-03



## QU-04



## QU-05



QU-06

Comments



## QU-07



## QU-08









QS-01



**QS-02** 

Comments





Stone

12





## QS-03



## QS-04



QS-05



QS-06









## QS-07



QS-08







Stone

## QS-09







| / | 1 |
|---|---|
|   | 1 |
|   |   |
|   |   |
|   |   |
|   |   |
|   |   |
|   |   |
|   |   |
|   |   |
|   |   |
|   |   |
|   |   |
|   |   |
|   |   |
|   |   |
|   |   |
|   |   |
|   |   |
|   |   |
|   |   |
|   |   |
|   |   |
|   |   |
|   |   |
|   |   |
|   |   |
|   |   |
|   |   |
|   |   |
|   |   |
|   |   |
|   |   |
|   |   |
|   |   |
|   |   |
|   |   |
|   |   |
|   |   |
|   |   |
|   |   |
|   |   |
|   |   |
|   |   |
|   |   |
|   |   |
|   |   |
|   |   |
|   |   |
|   |   |
|   |   |
|   |   |
|   |   |
|   |   |
|   |   |
|   |   |
|   |   |
|   |   |
|   |   |
|   |   |
|   | J |





Stone





## QS-11







## QW-01



Comments



QW-02

## QW-03



## QW-04







# nemho next material

## QW-05