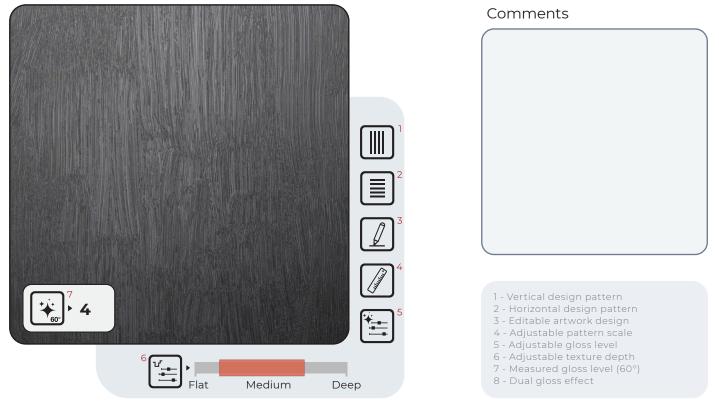

#### **THE LEATHER SPECTRUM**





## nemho next material

QG-01



QG-02









### QG-03



#### QG-04







QG-05



QG-06





### QG-07



QG-08





nemho next material

QG-09









### nemho

Nature's geometry: honeycomb perfection, infusing spaces with balance and strength

Comments

QG-09

#### LINEAR HORIZONS: THE ART OF STRIPES





#### QM-01





### 

| ( |  |
|---|--|
|   |  |
|   |  |
|   |  |
|   |  |
|   |  |
|   |  |
|   |  |
|   |  |
|   |  |
|   |  |
|   |  |
|   |  |
|   |  |
|   |  |
|   |  |
|   |  |
|   |  |
|   |  |
|   |  |
|   |  |
|   |  |
|   |  |
|   |  |
|   |  |
|   |  |
|   |  |
|   |  |
|   |  |
|   |  |
|   |  |
|   |  |
|   |  |
|   |  |
|   |  |
|   |  |
|   |  |
|   |  |
|   |  |
|   |  |
|   |  |



#### QM-03



#### QM-04





#### QM-05



Comments



QM-06

### QM-07



#### QM-08



#### Comments

- Tenner - Tenne





#### QM-09



#### QM-10

2000 0000

Comments





000000 00

0

8000







#### QM-11







Nemho CoE Quillan Press Plate Manufacturer Formica SAS - Z.I. LA PLAINE, D118 - 11500 Quillan, France

#### CONTACT US

quillan@nemho.com +33 4 68 20 18 30 www.nemho.com