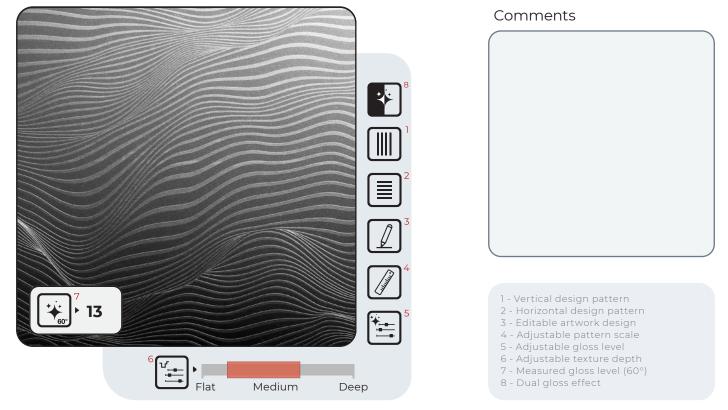

|
|   |  |
|   |  |
|   |  |
|   |  |
|   |  |
|   |  |
|   |  |
|   |  |
|   |  |







## QT-03



## QT-04







#### QT-05



| Comments |  |
|----------|--|
|          |  |
|          |  |
|          |  |
|          |  |
|          |  |
|          |  |
|          |  |
|          |  |
|          |  |

# \* • 6 \*\_\_\_\_ ບ \_\_\_\_\_

Medium

Deep

#### QT-06

Flat

### QT-07



QT-08





### nemho



### QT-09



QT-10



#### **THE LEATHER SPECTRUM**





## nemho next material

QG-01



QG-02









### QG-03



#### QG-04







QG-05



QG-06





### QG-07



QG-08





nemho next material

QG-09









### nemho

Nature's geometry: honeycomb perfection, infusing spaces with balance and strength

Comments

QG-09

#### LINEAR HORIZONS: THE ART OF STRIPES





#### QM-01





### 

| ( |  |
|---|--|
|   |  |
|   |  |
|   |  |
|   |  |
|   |  |
|   |  |
|   |  |
|   |  |
|   |  |
|   |  |
|   |  |
|   |  |
|   |  |
|   |  |
|   |  |
|   |  |
|   |  |
|   |  |
|   |  |
|   |  |
|   |  |
|   |  |
|   |  |
|   |  |
|   |  |
|   |  |
|   |  |
|   |  |
|   |  |
|   |  |
|   |  |
|   |  |
|   |  |
|   |  |
|   |  |
|   |  |
|   |  |
|   |  |
|   |  |
|   |  |



#### QM-03



#### QM-04





#### QM-05



Comments



QM-06

### QM-07



#### QM-08



#### Comments

- Tenner - Tenne





#### QM-09



#### QM-10

2000 0000

Comments





000000 00

0

8000







#### QM-11







Nemho CoE Quillan Press Plate Manufacturer Formica SAS - Z.I. LA PLAINE, D118 - 11500 Quillan, France

#### CONTACT US

quillan@nemho.com +33 4 68 20 18 30 www.nemho.com