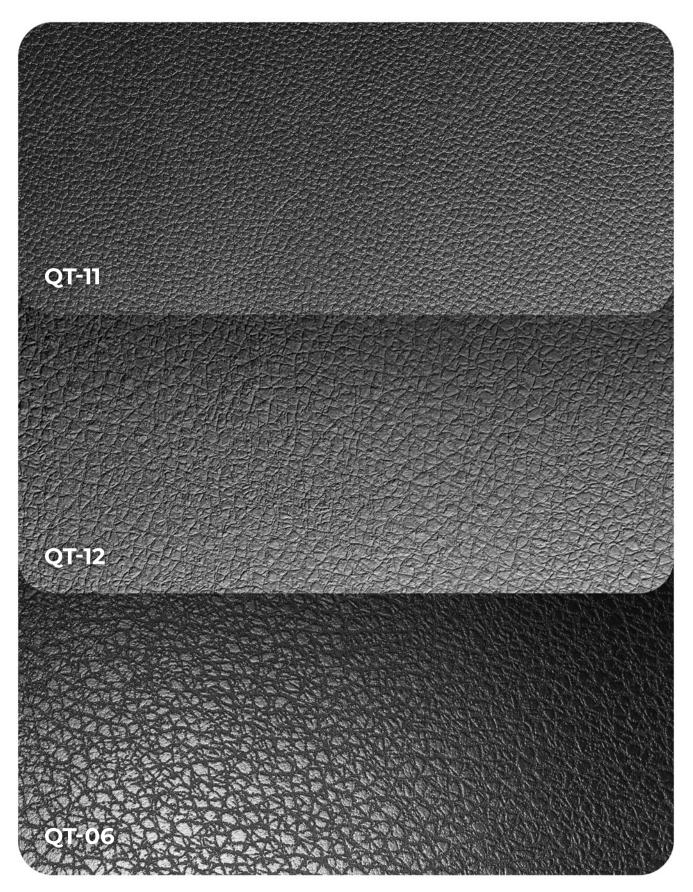

|
|---|--|
|   |  |
|   |  |
|   |  |
|   |  |
|   |  |
|   |  |
|   |  |
|   |  |
|   |  |
|   |  |
|   |  |
|   |  |
|   |  |
|   |  |
|   |  |
|   |  |
|   |  |
|   |  |
|   |  |
|   |  |
|   |  |
|   |  |
|   |  |
|   |  |
|   |  |
|   |  |
|   |  |
|   |  |
|   |  |
|   |  |
|   |  |
|   |  |
|   |  |
|   |  |
|   |  |
|   |  |
|   |  |
|   |  |
|   |  |
|   |  |
|   |  |
|   |  |
|   |  |
|   |  |
|   |  |







## QT-03



## QT-04







#### QT-05



| Comments |  |
|----------|--|
|          |  |
|          |  |
|          |  |
|          |  |
|          |  |
|          |  |
|          |  |
|          |  |
|          |  |

# \* • 6 \*\_\_\_\_ ບ \_\_\_\_\_

Medium

Deep

#### QT-06

Flat

### QT-07



QT-08





### nemho



### QT-09



QT-10



#### **THE LEATHER SPECTRUM**





## nemho next material

QG-01



QG-02









### QG-03



#### QG-04







QG-05



QG-06





### QG-07



QG-08





nemho next material

QG-09









### nemho

Nature's geometry: honeycomb perfection, infusing spaces with balance and strength

Comments

QG-09

#### LINEAR HORIZONS: THE ART OF STRIPES





#### QM-01





### 

| ( |  |
|---|--|
|   |  |
|   |  |
|   |  |
|   |  |
|   |  |
|   |  |
|   |  |
|   |  |
|   |  |
|   |  |
|   |  |
|   |  |
|   |  |
|   |  |
|   |  |
|   |  |
|   |  |
|   |  |
|   |  |
|   |  |
|   |  |
|   |  |
|   |  |
|   |  |
|   |  |
|   |  |
|   |  |
|   |  |
|   |  |
|   |  |
|   |  |
|   |  |
|   |  |
|   |  |
|   |  |
|   |  |
|   |  |
|   |  |
|   |  |
|   |  |



#### QM-03



#### QM-04





#### QM-05



Comments



QM-06

### QM-07