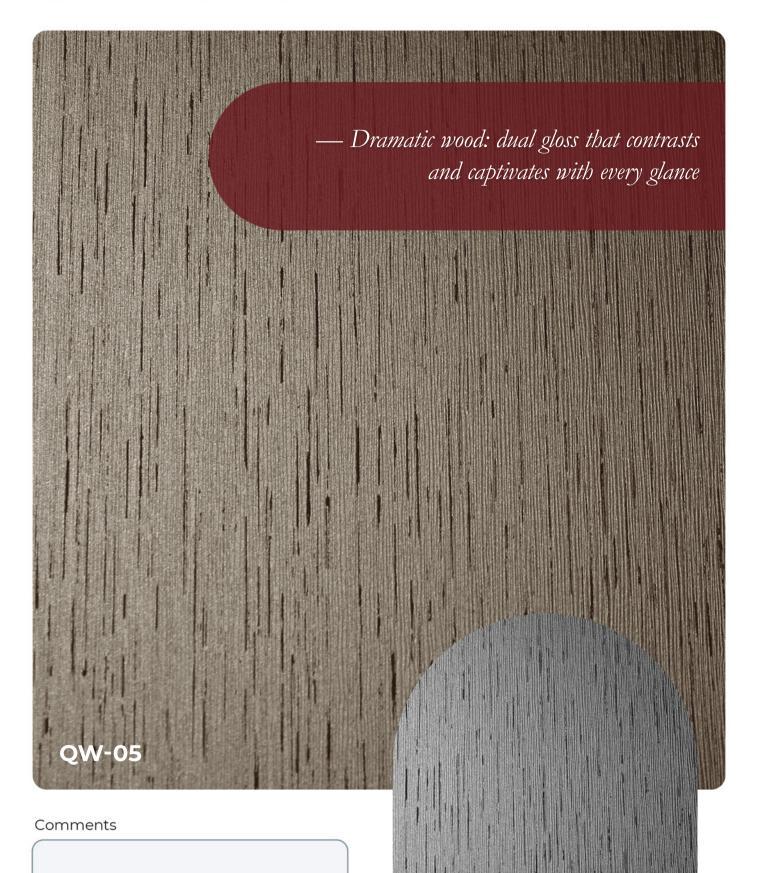

#### **DUAL GLOSS EFFECT**

Elevate any texture with a striking gloss contrast, adding depth and dimension. Browse our selections or reach out to co-create this effect on your preferred design, blending innovation with elegance.

## QW-05

QW-06

Comments