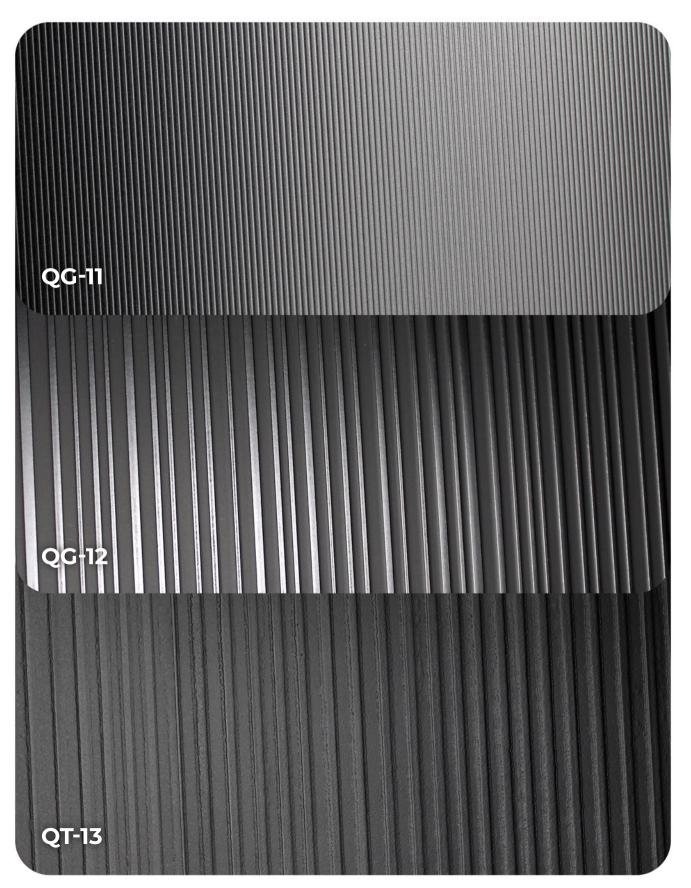

|
|   |  |
|   |  |
|   |  |
|   |  |
|   |  |
|   |  |
|   |  |
|   |  |
|   |  |
|   |  |
|   |  |







## QT-03



## QT-04







#### QT-05



| Comments |  |
|----------|--|
|          |  |
|          |  |
|          |  |
|          |  |
|          |  |
|          |  |
|          |  |
|          |  |
|          |  |

# \* • 6 \*\_\_\_\_ ບ \_\_\_\_\_

Medium

Deep

#### QT-06

Flat

### QT-07



QT-08





### nemho



### QT-09



QT-10



#### **THE LEATHER SPECTRUM**





## nemho next material

QG-01



QG-02









### QG-03



#### QG-04







QG-05



QG-06





### QG-07



QG-08





nemho next material

QG-09









### nemho

Nature's geometry: honeycomb perfection, infusing spaces with balance and strength

Comments

QG-09

#### LINEAR HORIZONS: THE ART OF STRIPES





#### QM-01





### 

| ( |  |
|---|--|
|   |  |
|   |  |
|   |  |
|   |  |
|   |  |
|   |  |
|   |  |
|   |  |
|   |  |
|   |  |
|   |  |
|   |  |
|   |  |
|   |  |
|   |  |
|   |  |
|   |  |
|   |  |
|   |  |
|   |  |
|   |  |
|   |  |
|   |  |
|   |  |
|   |  |
|   |  |
|   |  |
|   |  |
|   |  |
|   |  |
|   |  |
|   |  |
|   |  |
|   |  |
|   |  |
|   |  |
|   |  |
|   |  |
|   |  |
|   |  |



#### QM-03



#### QM-04





#### QM-05



Comments



QM-06

### QM-07



#### QM-08



#### Comments

- Tenner - Tenne





#### QM-09



#### QM-10

2000 0000

Comments





000000 00

0

8000







#### QM-11







Nemho CoE Quillan Press Plate Manufacturer Formica SAS - Z.I. LA PLAINE, D118 - 11500 Quillan, France

#### CONTACT US

quillan@nemho.com +33 4 68 20 18 30 www.nemho.com