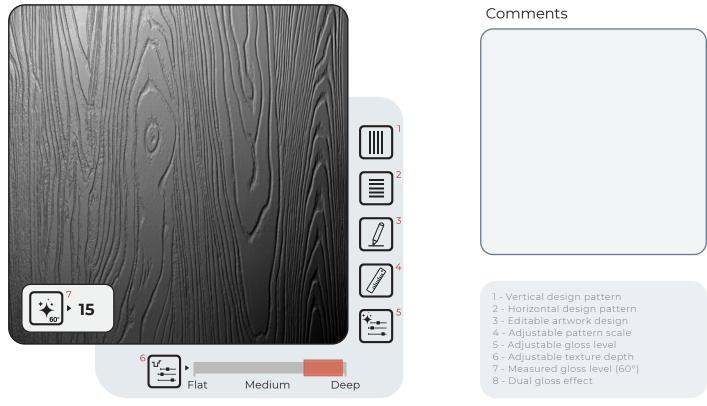

#### **DUAL GLOSS EFFECT**

Elevate any texture with a striking gloss contrast, adding depth and dimension. Browse our selections or reach out to co-create this effect on your preferred design, blending innovation with elegance.