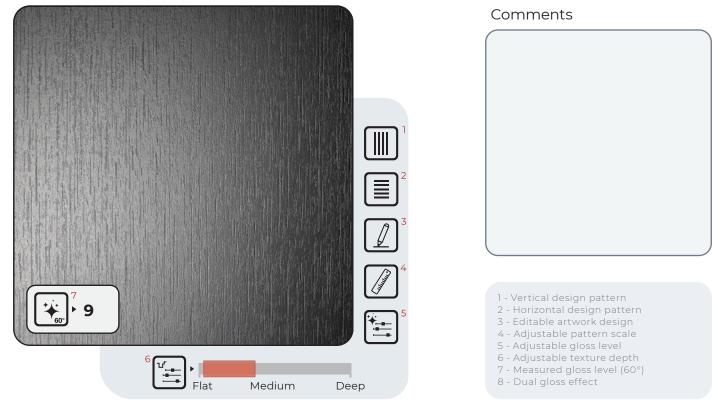

#### **DUAL GLOSS EFFECT**

Elevate any texture with a striking gloss contrast, adding depth and dimension. Browse our selections or reach out to co-create this effect on your preferred design, blending innovation with elegance.

#### A VISUAL GUIDE TO GLOSS LEVELS

At Nemho CoE Quillan, our technology enables us to achieve a wide range of gloss levels, from the subtle depth of Deep Matte X1 to the reflective brilliance of Glossy X (see below). The accompanying panels demonstrate this versatility across various finishes, applicable to both flat and textured surfaces, including universal, woodgrain, stone textures, etc.