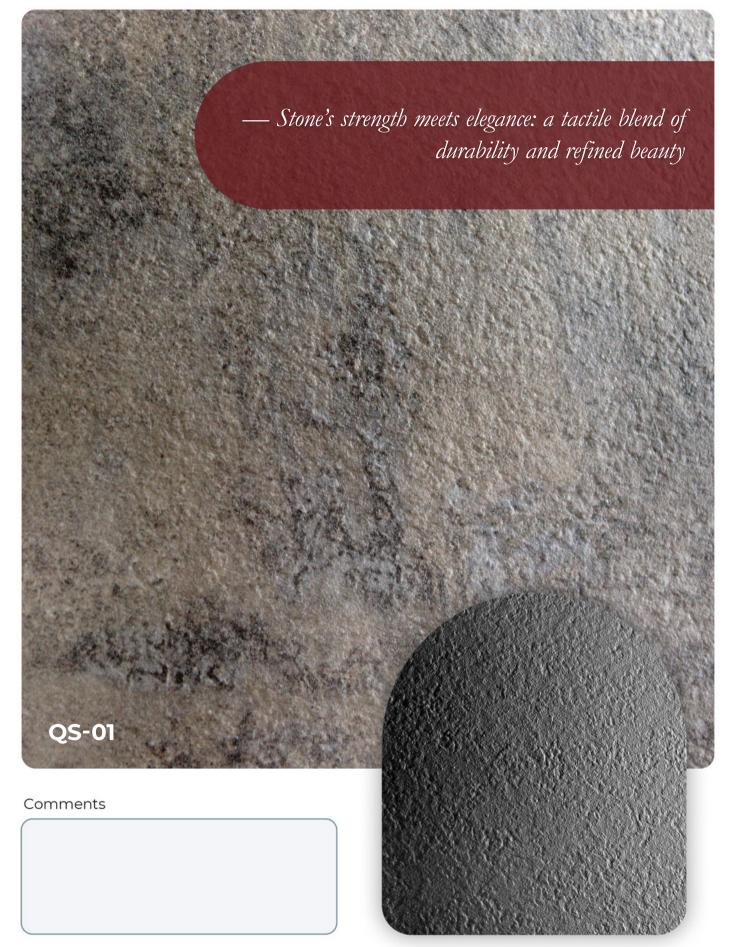

UIDE TO GLOSS LEVELS

At Nemho CoE Quillan, our technology enables us to achieve a wide range of gloss levels, from the subtle depth of Deep Matte X1 to the reflective brilliance of Glossy X (see below). The accompanying panels demonstrate this versatility across various finishes, applicable to both flat and textured surfaces, including universal, woodgrain, stone textures, etc.

If you're keen to explore more or would like to receive a sample panel from our gloss library, please feel free to contact us. We're excited to share our innovations and assist with your specific needs.



<section-header>PERSPECTIVE VIEW



## QU-01



Comments

# i = i

## QU-02



Medium

Deep

## QU-03



## QU-04



## QU-05



QU-06

Comments



## QU-07



## QU-08









QS-01



**QS-02** 

Comments





Stone

12





## QS-03



## QS-04



QS-05



QS-06









## QS-07



QS-08







Stone

## QS-09







| / | 1 |
|---|---|
|   | 1 |
|   |   |
|   |   |
|   |   |
|   |   |
|   |   |
|   |   |
|   |   |
|   |   |
|   |   |
|   |   |
|   |   |
|   |   |
|   |   |
|   |   |
|   |   |
|   |   |
|   |   |
|   |   |
|   |   |
|   |   |
|   |   |
|   |   |
|   |   |
|   |   |
|   |   |
|   |   |
|   |   |
|   |   |
|   |   |
|   |   |
|   |   |
|   |   |
|   |   |
|   |   |
|   |   |
|   |   |
|   |   |
|   |   |
|   |   |
|   |   |
|   |   |
|   |   |
|   |   |
|   |   |
|   |   |
|   |   |
|   |   |
|   |   |
|   |   |
|   |   |
|   |   |
|   |   |
|   |   |
|   |   |
|   |   |
|   |   |
|   |   |
|   |   |
|   | J |





Stone





## QS-11







## QW-01



Comments



QW-02

## Q