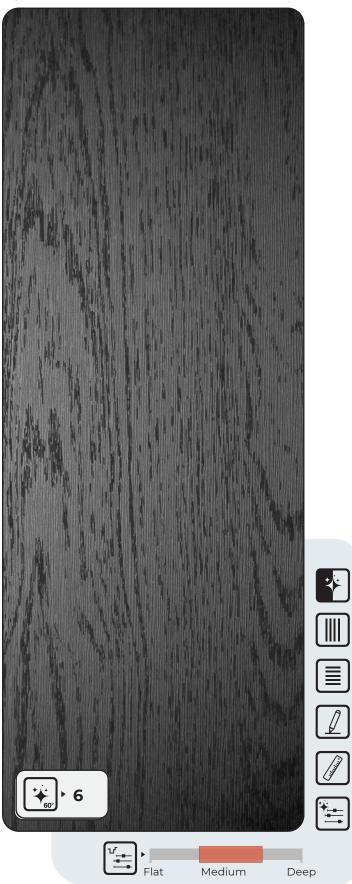

#### A VISUAL GUIDE TO GLOSS LEVELS

At Nemho CoE Quillan, our technology enables us to achieve a wide range of gloss levels, from the subtle depth of Deep Matte X1 to the reflective brilliance of Glossy X (see below). The accompanying panels demonstrate this versatility across various finishes, applicable to both flat and textured surfaces, including universal, woodgrain, stone textures, etc.