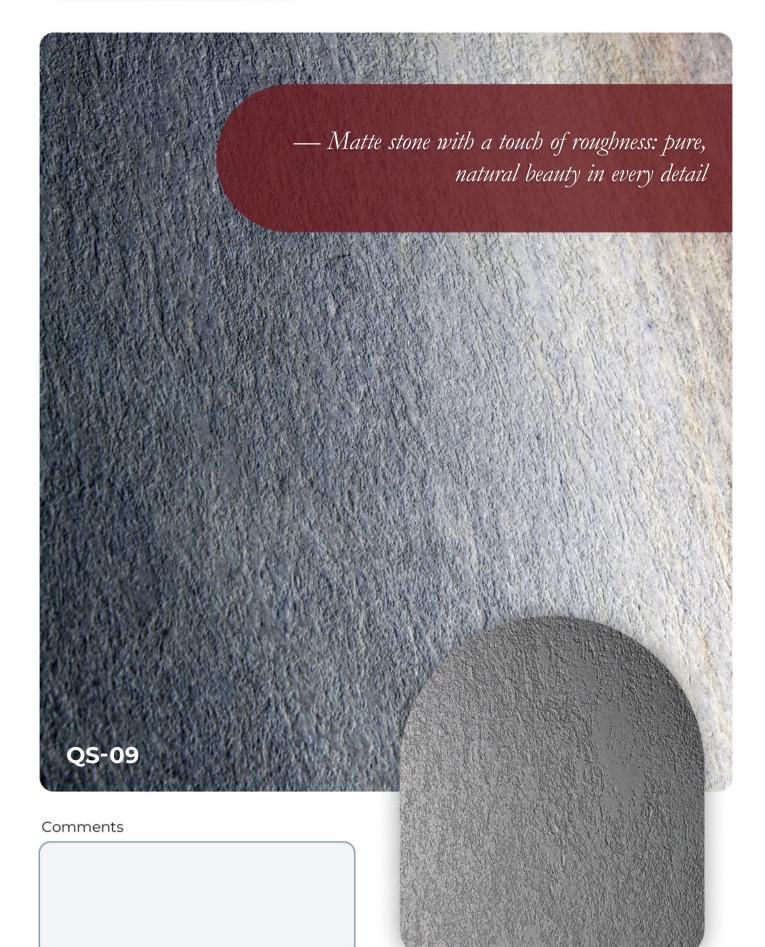

## QS-09

| / | 1 |
|---|---|
|   | 1 |
|   |   |
|   |   |
|   |   |
|   |   |
|   |   |
|   |   |
|   |   |
|   |   |
|   |   |
|   |   |
|   |   |
|   |   |
|   |   |
|   |   |
|   |   |
|   |   |
|   |   |
|   |   |
|   |   |
|   |   |
|   |   |
|   |   |
|   |   |
|   |   |
|   |   |
|   |   |
|   |   |
|   |   |
|   |   |
|   |   |
|   |   |
|   |   |
|   |   |
|   |   |
|   |   |
|   |   |
|   |   |
|   |   |
|   |   |
|   |   |
|   |   |
|   |   |
|   |   |
|   |   |
|   |   |
|   |   |
|   |   |
|   |   |
|   |   |
|   |   |
|   |   |
|   |   |
|   |   |
|   |   |
|   |   |
|   |   |
|   |   |
|   |   |
|   | J |

Stone