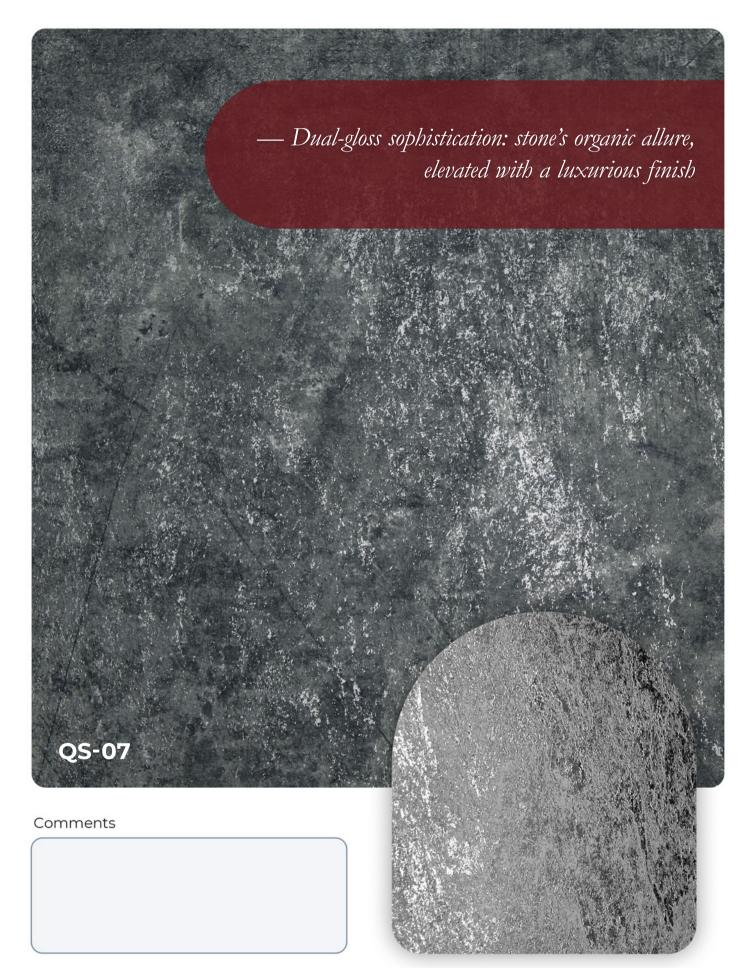

range of gloss levels, from the subtle depth of Deep Matte X1 to the reflective brilliance of Glossy X (see below). The accompanying panels demonstrate this versatility across various finishes, applicable to both flat and textured surfaces, including universal, woodgrain, stone textures, etc.

If you're keen to explore more or would like to receive a sample panel from our gloss library, please feel free to contact us. We're excited to share our innovations and assist with your specific needs.



<section-header>PERSPECTIVE VIEW



## QU-01



Comments

# i = i

## QU-02



Medium

Deep

## QU-03



## QU-04



## QU-05



QU-06

Comments



## QU-07



## QU-08









QS-01



**QS-02** 

Comments





Stone

12





## QS-03



## QS-04



QS-05



QS-06









## QS-07



QS-08







Stone

## QS-09







| / | 1 |
|---|---|
|   | 1 |
|   |   |
|   |   |
|   |   |
|   |   |
|   |   |
|   |   |
|   |   |
|   |   |
|   |   |
|   |   |
|   |   |
|   |   |
|   |   |
|   |   |
|   |   |
|   |   |
|   |   |
|   |   |
|   |   |
|   |   |
|   |   |
|   |   |
|   |   |
|   |   |
|   |   |
|   |   |
|   |   |
|   |   |
|   |   |
|   |   |
|   |   |
|   |   |
|   |   |
|   |   |
|   |   |
|   |   |
|   |   |
|   |   |
|   |   |
|   |   |
|   |   |
|   |   |
|   |   |
|   |   |
|   |   |
|   |   |
|   |   |
|   |   |
|   |   |
|   |   |
|   |   |
|   |   |
|   |   |
|   |   |
|   |   |
|   |   |
|   |   |
|   |   |
|   | J |





Stone





## QS-11







## QW-01



Comments



QW-02

## QW-03



## QW-04







# nemho next material

## QW-05



QW-06

Comments





## QW-07