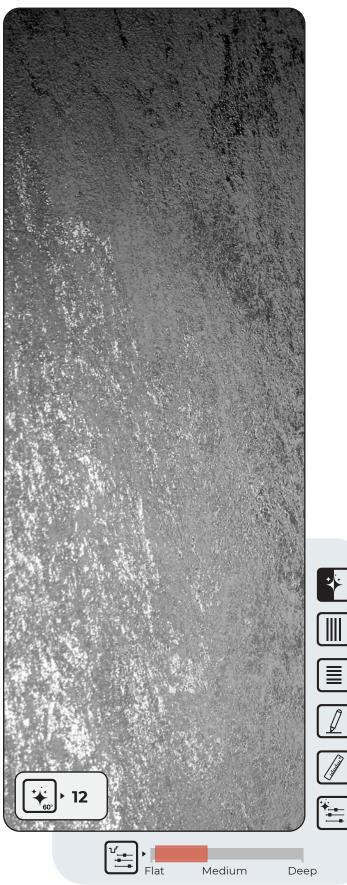

hieve a wide range of gloss levels, from the subtle depth of Deep Matte X1 to the reflective brilliance of Glossy X (see below). The accompanying panels demonstrate this versatility across various finishes, applicable to both flat and textured surfaces, including universal, woodgrain, stone textures, etc.

If you're keen to explore more or would like to receive a sample panel from our gloss library, please feel free to contact us. We're excited to share our innovations and assist with your specific needs.



<section-header>PERSPECTIVE VIEW



## QU-01



Comments

# i = i

## QU-02



Medium

Deep

## QU-03



## QU-04



## QU-05



QU-06

Comments



## QU-07



## QU-08









QS-01



**QS-02** 

Comments





Stone

12





## QS-03



## QS-04



QS-05



QS-06









## QS-07



QS-08







Stone

## QS-09







| / | 1 |
|---|---|
|   | 1 |
|   |   |
|   |   |
|   |   |
|   |   |
|   |   |
|   |   |
|   |   |
|   |   |
|   |   |
|   |   |
|   |   |
|   |   |
|   |   |
|   |   |
|   |   |
|   |   |
|   |   |
|   |   |
|   |   |
|   |   |
|   |   |
|   |   |
|   |   |
|   |   |
|   |   |
|   |   |
|   |   |
|   |   |
|   |   |
|   |   |
|   |   |
|   |   |
|   |   |
|   |   |
|   |   |
|   |   |
|   |   |
|   |   |
|   |   |
|   |   |
|   |   |
|   |   |
|   |   |
|   |   |
|   |   |
|   |   |
|   |   |
|   |   |
|   |   |
|   |   |
|   |   |
|   |   |
|   |   |
|   |   |
|   |   |
|   |   |
|   |   |
|   |   |
|   | J |





Stone





## QS-11







## QW-01



Comments



QW-02

## QW-03



## QW-04







# nemho next material

## QW-05



QW-06

Comments