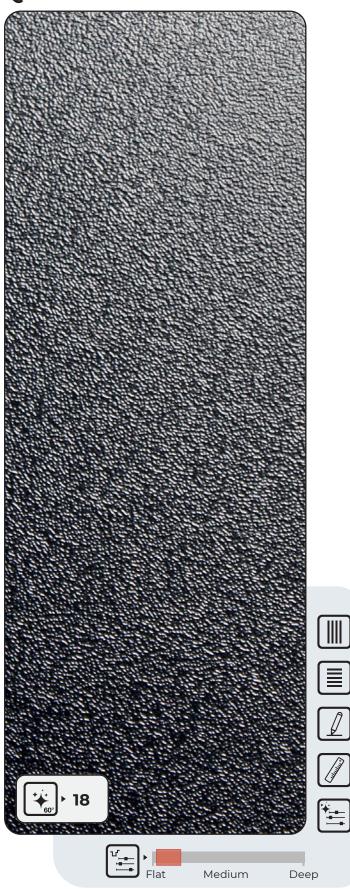

. Your imagination, our expertise.



#### A VISUAL GUIDE TO GLOSS LEVELS

At Nemho CoE Quillan, our technology enables us to achieve a wide range of gloss levels, from the subtle depth of Deep Matte X1 to the reflective brilliance of Glossy X (see below). The accompanying panels demonstrate this versatility across various finishes, applicable to both flat and textured surfaces, including universal, woodgrain, stone textures, etc.

If you're keen to explore more or would like to receive a sample panel from our gloss library, please feel free to contact us. We're excited to share our innovations and assist with your specific needs.



<section-header>PERSPECTIVE VIEW



## QU-01



Comments

# i = i

## QU-02



Medium

Deep

## QU-03



## QU-04



## QU-05



QU-06

Comments



## QU-07



## QU-08









QS-01



**QS-02** 

Comments





Stone

12





## QS-03



## QS-04



QS-05



QS-06









## QS-07



QS-08







Stone

## QS-09







| / | 1 |
|---|---|
|   | 1 |
|   |   |
|   |   |
|   |   |
|   |   |
|   |   |
|   |   |
|   |   |
|   |   |
|   |   |
|   |   |
|   |   |
|   |   |
|   |   |
|   |   |
|   |   |
|   |   |
|   |   |
|   |   |
|   |   |
|   |   |
|   |   |
|   |   |
|   |   |
|   |   |
|   |   |
|   |   |
|   |   |
|   |   |
|   |   |
|   |   |
|   |   |
|   |   |
|   |   |
|   |   |
|   |   |
|   |   |
|   |   |
|   |   |
|   |   |
|   |   |
|   |   |
|   |   |
|   |   |
|   |   |
|   |   |
|   |   |
|   |   |
|   |   |
|   |   |
|   |   |
|   |   |
|   |   |
|   |   |
|   |   |
|   |   |
|   |   |
|   |   |
|   |   |
|   | J |





Stone