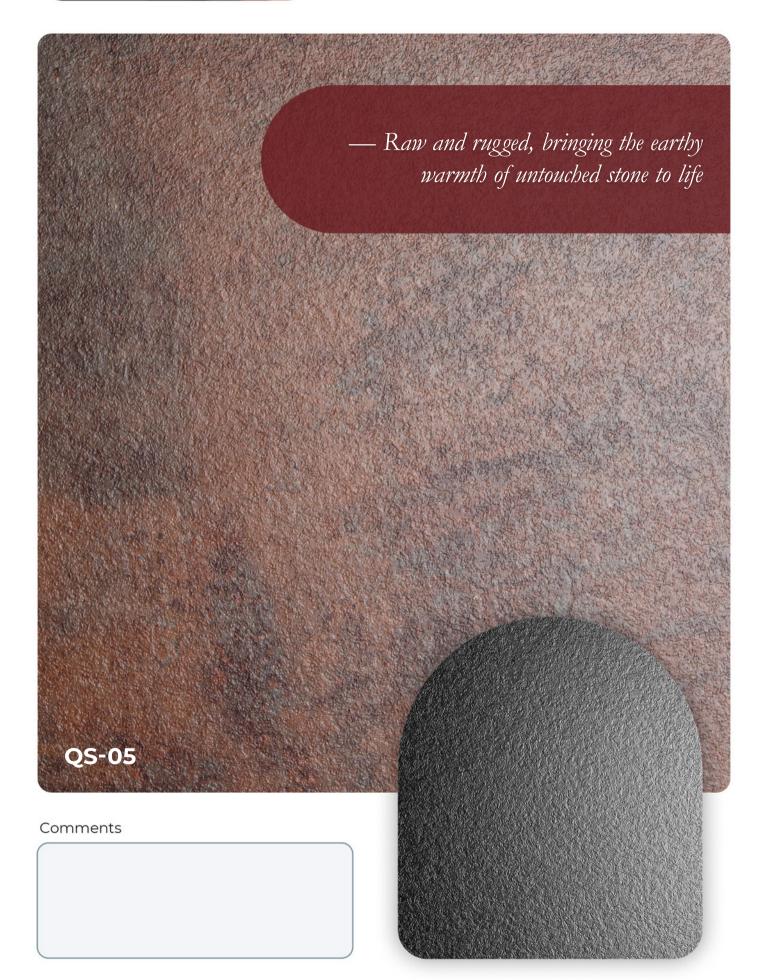

ables us to achieve a wide range of gloss levels, from the subtle depth of Deep Matte X1 to the reflective brilliance of Glossy X (see below). The accompanying panels demonstrate this versatility across various finishes, applicable to both flat and textured surfaces, including universal, woodgrain, stone textures, etc.

If you're keen to explore more or would like to receive a sample panel from our gloss library, please feel free to contact us. We're excited to share our innovations and assist with your specific needs.



<section-header>PERSPECTIVE VIEW



## QU-01



Comments

# i = i

## QU-02



Medium

Deep

## QU-03



## QU-04



## QU-05



QU-06

Comments



## QU-07



## QU-08









QS-01



**QS-02** 

Comments





Stone

12





## QS-03



## QS-04



QS-05



QS-06









## QS-07



QS-08







Stone

## QS-09







| / | 1 |
|---|---|
|   | 1 |
|   |   |
|   |   |
|   |   |
|   |   |
|   |   |
|   |   |
|   |   |
|   |   |
|   |   |
|   |   |
|   |   |
|   |   |
|   |   |
|   |   |
|   |   |
|   |   |
|   |   |
|   |   |
|   |   |
|   |   |
|   |   |
|   |   |
|   |   |
|   |   |
|   |   |
|   |   |
|   |   |
|   |   |
|   |   |
|   |   |
|   |   |
|   |   |
|   |   |
|   |   |
|   |   |
|   |   |
|   |   |
|   |   |
|   |   |
|   |   |
|   |   |
|   |   |
|   |   |
|   |   |
|   |   |
|   |   |
|   |   |
|   |   |
|   |   |
|   |   |
|   |   |
|   |   |
|   |   |
|   |   |
|   |   |
|   |   |
|   |   |
|   |   |
|   | J |





Stone





## QS-11







## QW-01



Comments



QW-02

## QW-03



## QW-04







# nemho next material

## QW-05



QW