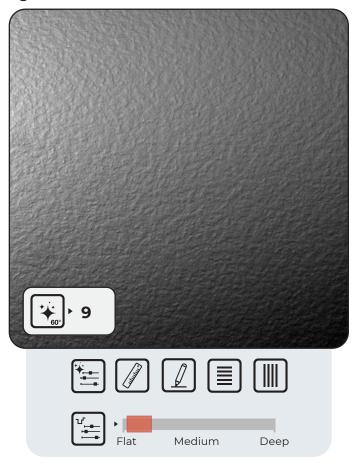

nation, our expertise.



#### A VISUAL GUIDE TO GLOSS LEVELS

At Nemho CoE Quillan, our technology enables us to achieve a wide range of gloss levels, from the subtle depth of Deep Matte X1 to the reflective brilliance of Glossy X (see below). The accompanying panels demonstrate this versatility across various finishes, applicable to both flat and textured surfaces, including universal, woodgrain, stone textures, etc.

If you're keen to explore more or would like to receive a sample panel from our gloss library, please feel free to contact us. We're excited to share our innovations and assist with your specific needs.



<section-header>PERSPECTIVE VIEW



## QU-01



Comments

# i = i

## QU-02



Medium

Deep

## QU-03



## QU-04



## QU-05



QU-06

Comments



## QU-07



## QU-08









QS-01



**QS-02** 

Comments





Stone

12





## QS-03



## QS-04



QS-05



QS-06









## QS-07



QS-08







Stone

## QS-09







| / | 1 |
|---|---|
|   | 1 |
|   |   |
|   |   |
|   |   |
|   |   |
|   |   |
|   |   |
|   |   |
|   |   |
|   |   |
|   |   |
|   |   |
|   |   |
|   |   |
|   |   |
|   |   |
|   |   |
|   |   |
|   |   |
|   |   |
|   |   |
|   |   |
|   |   |
|   |   |
|   |   |
|   |   |
|   |   |
|   |   |
|   |   |
|   |   |
|   |   |
|   |   |
|   |   |
|   |   |
|   |   |
|   |   |
|   |   |
|   |   |
|   |   |
|   |   |
|   |   |
|   |   |
|   |   |
|   |   |
|   |   |
|   |   |
|   |   |
|   |   |
|   |   |
|   |   |
|   |   |
|   |   |
|   |   |
|   |   |
|   |   |
|   |   |
|   |   |
|   |   |
|   |   |
|   | J |





Stone





## QS-11