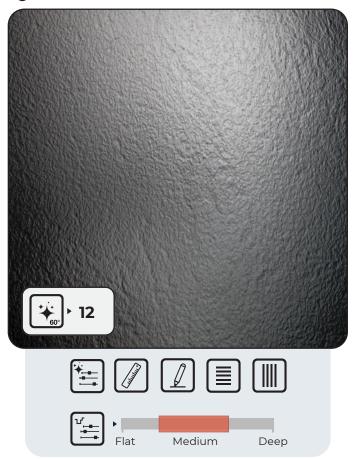

#### A VISUAL GUIDE TO GLOSS LEVELS

At Nemho CoE Quillan, our technology enables us to achieve a wide range of gloss levels, from the subtle depth of Deep Matte X1 to the reflective brilliance of Glossy X (see below). The accompanying panels demonstrate this versatility across various finishes, applicable to both flat and textured surfaces, including universal, woodgrain, stone textures, etc.

If you're keen to explore more or would like to receive a sample panel from our gloss library, please feel free to contact us. We're excited to share our innovations and assist with your specific needs.