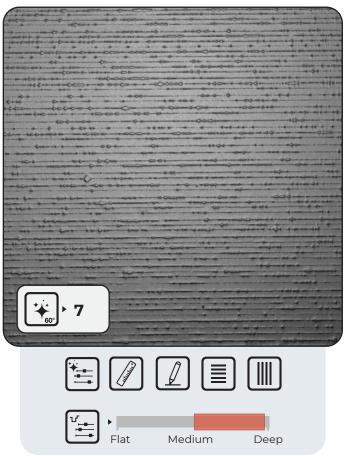

next material

QG-01



QG-02









### QG-03



#### QG-04







QG-05



QG-06





### QG-07



QG-08





nemho next material

QG-09









### nemho

Nature's geometry: honeycomb perfection, infusing spaces with balance and strength

Comments

QG-09

#### LINEAR HORIZONS: THE ART OF STRIPES





#### QM-01





### 

| ( |  |
|---|--|
|   |  |
|   |  |
|   |  |
|   |  |
|   |  |
|   |  |
|   |  |
|   |  |
|   |  |
|   |  |
|   |  |
|   |  |
|   |  |
|   |  |
|   |  |
|   |  |
|   |  |
|   |  |
|   |  |
|   |  |
|   |  |
|   |  |
|   |  |
|   |  |
|   |  |
|   |  |
|   |  |
|   |  |
|   |  |
|   |  |
|   |  |
|   |  |
|   |  |
|   |  |
|   |  |
|   |  |
|   |  |
|   |  |
|   |  |
|   |  |



#### QM-03



#### QM-04





#### QM-05



Comments



QM-06

### QM-07



#### QM-08



#### Comments

- Tenner - Tenne





#### QM-09



#### QM-10

2000 0000

Comments





000000 00

0

8000







#### QM-11







Nemho CoE Quillan Press Plate Manufacturer Formica SAS - Z.I. LA PLAINE, D118 - 11500 Quillan, France

#### CONTACT US

quillan@nemho.com +33 4 68 20 18 30 www.nemho.com