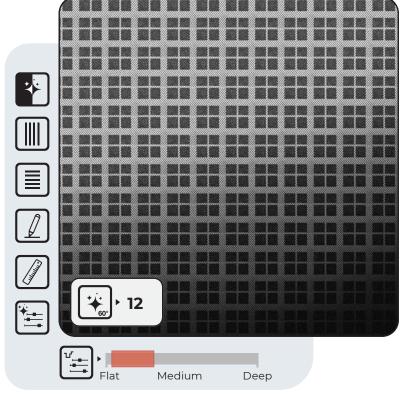

#### QT-05

| Comments |  |
|----------|--|
|          |  |
|          |  |
|          |  |
|          |  |
|          |  |
|          |  |
|          |  |
|          |  |
|          |  |

# \* • 6 \*\_\_\_\_ ບ \_\_\_\_\_

Medium

Deep

#### QT-06

Flat