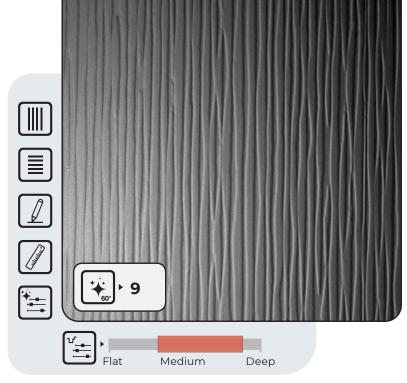

E LEATHER SPECTRUM**





## nemho next material

QG-01



QG-02









### QG-03



#### QG-04







QG-05



QG-06





### QG-07



QG-08





nemho next material

QG-09









### nemho

Nature's geometry: honeycomb perfection, infusing spaces with balance and strength

Comments

QG-09

#### LINEAR HORIZONS: THE ART OF STRIPES





#### QM-01





### 

| ( |  |
|---|--|
|   |  |
|   |  |
|   |  |
|   |  |
|   |  |
|   |  |
|   |  |
|   |  |
|   |  |
|   |  |
|   |  |
|   |  |
|   |  |
|   |  |
|   |  |
|   |  |
|   |  |
|   |  |
|   |  |
|   |  |
|   |  |
|   |  |
|   |  |
|   |  |
|   |  |
|   |  |
|   |  |
|   |  |
|   |  |
|   |  |
|   |  |
|   |  |
|   |  |
|   |  |
|   |  |
|   |  |
|   |  |
|   |  |
|   |  |
|   |  |



#### QM-03



#### QM-04





#### QM-05



Comments



QM-06

### QM-07



#### QM-08



#### Comments

- Tenner - Tenne





#### QM-09



#### QM-10

2000 0000

Comments





000000 00

0

8000







#### QM-11







Nemho CoE Quillan Press Plate Manufacturer Formica SAS - Z.I. LA PLAINE, D118 - 11500 Quillan, France

#### CONTACT US

quillan@nemho.com +33 4 68 20 18 30 www.nemho.com