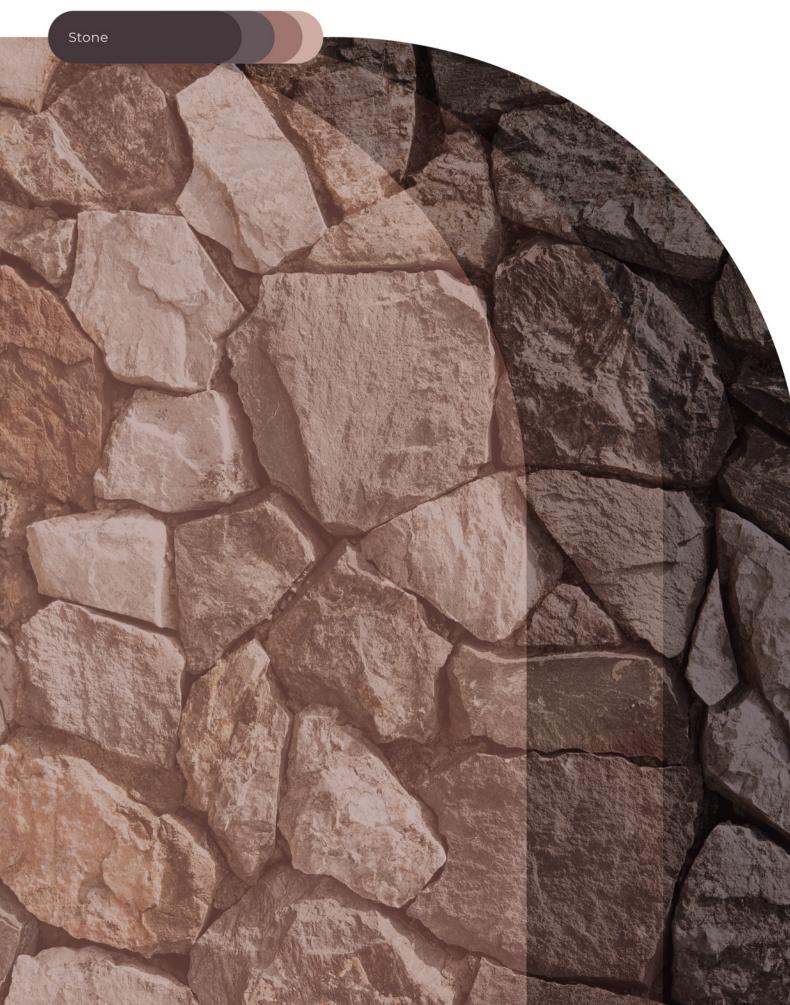

, our expertise.



#### A VISUAL GUIDE TO GLOSS LEVELS

At Nemho CoE Quillan, our technology enables us to achieve a wide range of gloss levels, from the subtle depth of Deep Matte X1 to the reflective brilliance of Glossy X (see below). The accompanying panels demonstrate this versatility across various finishes, applicable to both flat and textured surfaces, including universal, woodgrain, stone textures, etc.

If you're keen to explore more or would like to receive a sample panel from our gloss library, please feel free to contact us. We're excited to share our innovations and assist with your specific needs.



<section-header>PERSPECTIVE VIEW



## QU-01



Comments

# i = i

## QU-02



Medium

Deep

## QU-03



## QU-04



## QU-05



QU-06

Comments



## QU-07



## QU-08









QS-01



**QS-02** 

Comments





Stone

12





## QS-03



## QS-04



QS-05



QS-06









## QS-07



QS-08







Stone

## QS-09







| / | 1 |
|---|---|
|   | 1 |
|   |   |
|   |   |
|   |   |
|   |   |
|   |   |
|   |   |
|   |   |
|   |   |
|   |   |
|   |   |
|   |   |
|   |   |
|   |   |
|   |   |
|   |   |
|   |   |
|   |   |
|   |   |
|   |   |
|   |   |
|   |   |
|   |   |
|   |   |
|   |   |
|   |   |
|   |   |
|   |   |
|   |   |
|   |   |
|   |   |
|   |   |
|   |   |
|   |   |
|   |   |
|   |   |
|   |   |
|   |   |
|   |   |
|   |   |
|   |   |
|   |   |
|   |   |
|   |   |
|   |   |
|   |   |
|   |   |
|   |   |
|   |   |
|   |   |
|   |   |
|   |   |
|   |   |
|   |   |
|   |   |
|   |   |
|   |   |
|   |   |
|   |   |
|   | J |





Stone





## QS-11