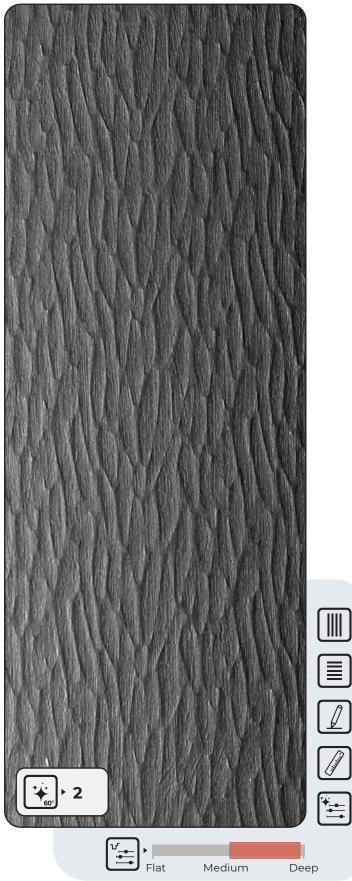

## nemho next material

QG-01



QG-02









### QG-03



#### QG-04







QG-05



QG-06





### QG-07



QG-08





nemho next material

QG-09









### nemho

Nature's geometry: honeycomb perfection, infusing spaces with balance and strength

Comments

QG-09

#### LINEAR HORIZONS: THE ART OF STRIPES





#### QM-01





### 

| ( |  |
|---|--|
|   |  |
|   |  |
|   |  |
|   |  |
|   |  |
|   |  |
|   |  |
|   |  |
|   |  |
|   |  |
|   |  |
|   |  |
|   |  |
|   |  |
|   |  |
|   |  |
|   |  |
|   |  |
|   |  |
|   |  |
|   |  |
|   |  |
|   |  |
|   |  |
|   |  |
|   |  |
|   |  |
|   |  |
|   |  |
|   |  |
|   |  |
|   |  |
|   |  |
|   |  |
|   |  |
|   |  |
|   |  |
|   |  |
|   |  |
|   |  |



#### QM-03



#### QM-04





#### QM-05



Comments



QM-06

### QM-07



#### QM-08



#### Comments

- Tenner - Tenne





#### QM-09



#### QM-10

2000 0000

Comments





000000 00

0

8000







#### QM-11







Nemho CoE Quillan Press Plate Manufacturer Formica SAS - Z.I. LA PLAINE, D118 - 11500 Quillan, France

#### CONTACT US

quillan@nemho.com +33 4 68 20 18 30 www.nemho.com