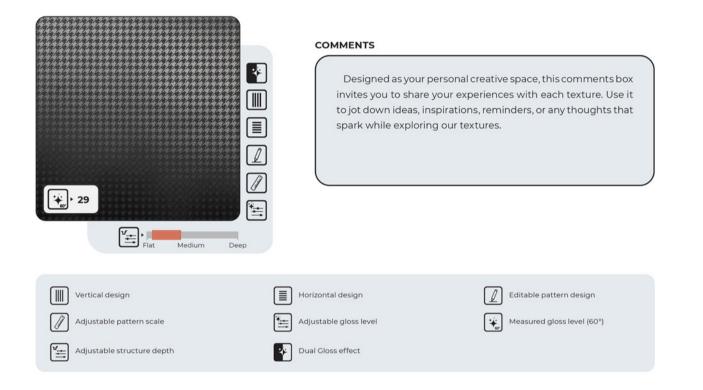

#### **TEXTURE ESSENTIALS**

Welcome to your guide through our texture catalog. Discover each texture's unique features, versatility, and adaptability, and personalize with insightful notes and observations.

#### **DUAL GLOSS EFFECT**

Elevate any texture with a striking gloss contrast, adding depth and dimension. Browse our selections or reach out to co-create this effect on your preferred design, blending innovation with elegance.

#### A VISUAL GUIDE TO GLOSS LEVELS

At Nemho CoE Quillan, our technology enables us to achieve a wide range of gloss levels, from the subtle depth of Deep Matte X1 to the reflective brilliance of Glossy X (see below). The accompanying panels demonstrate this versatility across various finishes, applicable to both flat and textured surfaces, including universal, woodgrain, stone textures, etc.