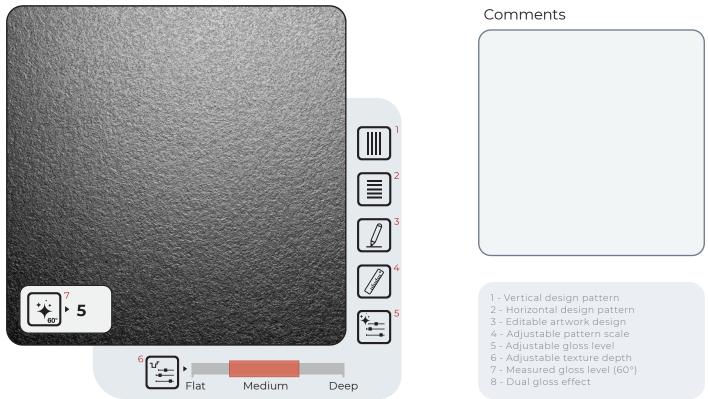

technology enables us to achieve a wide range of gloss levels, from the subtle depth of Deep Matte X1 to the reflective brilliance of Glossy X (see below). The accompanying panels demonstrate this versatility across various finishes, applicable to both flat and textured surfaces, including universal, woodgrain, stone textures, etc.

If you're keen to explore more or would like to receive a sample panel from our gloss library, please feel free to contact us. We're excited to share our innovations and assist with your specific needs.



<section-header>PERSPECTIVE VIEW



## QU-01



Comments

# i = i

## QU-02



Medium

Deep

## QU-03



## QU-04



## QU-05



QU-06

Comments



## QU-07



## QU-08









QS-01



**QS-02** 

Comments





Stone

12





## QS-03



## QS-04



QS-05



QS-06









## QS-07



QS-08







Stone

## QS-09







| / | 1 |
|---|---|
|   | 1 |
|   |   |
|   |   |
|   |   |
|   |   |
|   |   |
|   |   |
|   |   |
|   |   |
|   |   |
|   |   |
|   |   |
|   |   |
|   |   |
|   |   |
|   |   |
|   |   |
|   |   |
|   |   |
|   |   |
|   |   |
|   |   |
|   |   |
|   |   |
|   |   |
|   |   |
|   |   |
|   |   |
|   |   |
|   |   |
|   |   |
|   |   |
|   |   |
|   |   |
|   |   |
|   |   |
|   |   |
|   |   |
|   |   |
|   |   |
|   |   |
|   |   |
|   |   |
|   |   |
|   |   |
|   |   |
|   |   |
|   |   |
|   |   |
|   |   |
|   |   |
|   |   |
|   |   |
|   |   |
|   |   |
|   |   |
|   |   |
|   |   |
|   |   |
|   | J |





Stone





## QS-11







## QW-01



Comments



QW-02

## QW-03



## QW-04







# nemho next material

#