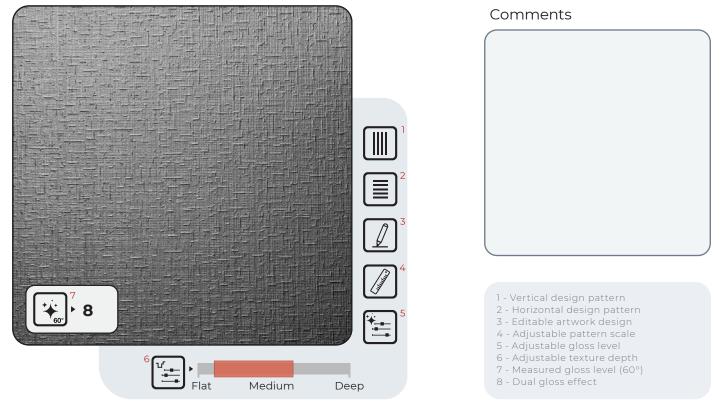

|
|   |   |
|   |   |
|   |   |
|   |   |
|   |   |
|   |   |
|   |   |
|   |   |
|   |   |
|   |   |
|   |   |
|   |   |
|   |   |
|   |   |
|   |   |
|   |   |
|   |   |
|   |   |
|   |   |
|   | J |





Stone





## QS-11







## QW-01



Comments



QW-02

## QW-03



## QW-04







# nemho next material

## QW-05



QW-06

Comments





## QW-07



### QW-08







## QW-09





| ( |  |
|---|--|
|   |  |
|   |  |
|   |  |
|   |  |
|   |  |
|   |  |
|   |  |
|   |  |
|   |  |
|   |  |
|   |  |
|   |  |
|   |  |
|   |  |
|   |  |
|   |  |
|   |  |
|   |  |
|   |  |
|   |  |
|   |  |
|   |  |
|   |  |
|   |  |
|   |  |
|   |  |
|   |  |
|   |  |
|   |  |
|   |  |
|   |  |
|   |  |
|   |  |
|   |  |
|   |  |
|   |  |
|   |  |
|   |  |
|   |  |
|   |  |



## QW-11





## QT-01



QT-02

| ( |  |
|---|--|
|   |  |
|   |  |
|   |  |
|   |  |
|   |  |
|   |  |
|   |  |
|   |  |
|   |  |
|   |  |
|   |  |
|   |  |
|   |  |
|   |  |
|   |  |
|   |  |
|   |  |
|   |  |
|   |  |
|   |  |
|   |  |
|   |  |
|   |  |
|   |  |
|   |  |
|   |  |
|   |  |
|   |  |
|   |  |
|   |  |
|   |  |
|   |  |
|   |  |
|   |  |
|   |  |
|   |  |
|   |  |
|   |  |
|   |  |
|   |  |
|   |  |
|   |  |
|   |  |
|   |  |
|   |  |







## QT-03



## QT-04







#### QT-05



| Comments |  |
|----------|--|
|          |  |
|          |  |
|          |  |
|          |  |
|          |  |
|          |  |
|          |  |
|          |  |
|          |  |

# \* • 6 \*\_\_\_\_ ບ \_\_\_\_\_

Medium

Deep

#### QT-06

Flat

### QT-07



QT-08





### nemho



### QT-09



QT-10



#### **THE LEATHE