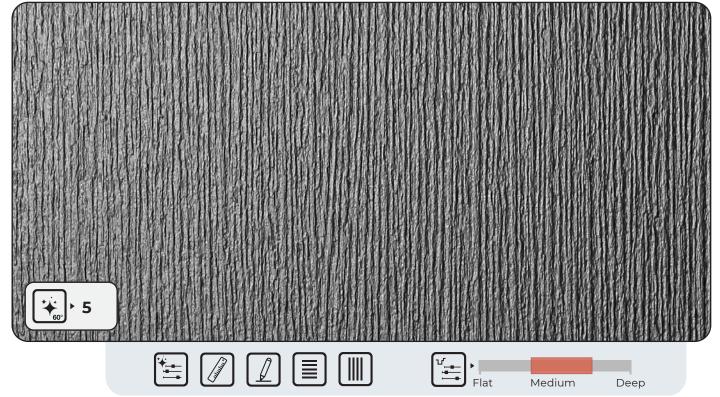

e

12





## QS-03



## QS-04



QS-05



QS-06









## QS-07



QS-08







Stone

## QS-09







| / | 1 |
|---|---|
|   | 1 |
|   |   |
|   |   |
|   |   |
|   |   |
|   |   |
|   |   |
|   |   |
|   |   |
|   |   |
|   |   |
|   |   |
|   |   |
|   |   |
|   |   |
|   |   |
|   |   |
|   |   |
|   |   |
|   |   |
|   |   |
|   |   |
|   |   |
|   |   |
|   |   |
|   |   |
|   |   |
|   |   |
|   |   |
|   |   |
|   |   |
|   |   |
|   |   |
|   |   |
|   |   |
|   |   |
|   |   |
|   |   |
|   |   |
|   |   |
|   |   |
|   |   |
|   |   |
|   |   |
|   |   |
|   |   |
|   |   |
|   |   |
|   |   |
|   |   |
|   |   |
|   |   |
|   |   |
|   |   |
|   |   |
|   |   |
|   |   |
|   |   |
|   |   |
|   | J |





Stone





## QS-11







## QW-01



Comments



QW-02

## QW-03



## QW-04







# nemho next material

## QW-05



QW-06

Comments





## QW-07



### QW-08







## QW-09





| ( |  |
|---|--|
|   |  |
|   |  |
|   |  |
|   |  |
|   |  |
|   |  |
|   |  |
|   |  |
|   |  |
|   |  |
|   |  |
|   |  |
|   |  |
|   |  |
|   |  |
|   |  |
|   |  |
|   |  |
|   |  |
|   |  |
|   |  |
|   |  |
|   |  |
|   |  |
|   |  |
|   |  |
|   |  |
|   |  |
|   |  |
|   |  |
|   |  |
|   |  |
|   |  |
|   |  |
|   |  |
|   |  |
|   |  |
|   |  |
|   |  |
|   |  |



## QW-11





## QT-01



QT-02

| ( |  |
|---|--|
|   |  |
|   |  |
|   |  |
|   |  |
|   |  |
|   |  |
|   |  |
|   |  |
|   |  |
|   |  |
|   |  |
|   |  |
|   |  |
|   |  |
|   |  |
|   |  |
|   |  |
|   |  |
|   |  |
|   |  |
|   |  |
|   |  |
|   |  |
|   |  |
|   |  |
|   |  |
|   |  |
|   |  |