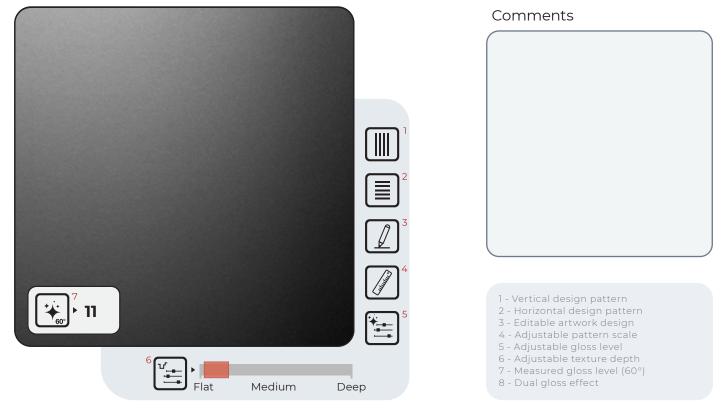

#### **DUAL GLOSS EFFECT**

Elevate any texture with a striking gloss contrast, adding depth and dimension. Browse our selections or reach out to co-create this effect on your preferred design, blending innovation with elegance.