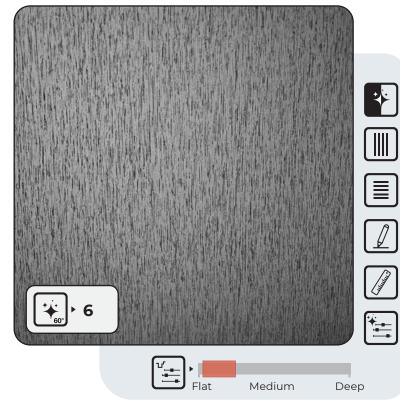

# QS-03



## QS-04



QS-05



QS-06









## QS-07



QS-08







Stone

## QS-09







| / | 1 |
|---|---|
|   | 1 |
|   |   |
|   |   |
|   |   |
|   |   |
|   |   |
|   |   |
|   |   |
|   |   |
|   |   |
|   |   |
|   |   |
|   |   |
|   |   |
|   |   |
|   |   |
|   |   |
|   |   |
|   |   |
|   |   |
|   |   |
|   |   |
|   |   |
|   |   |
|   |   |
|   |   |
|   |   |
|   |   |
|   |   |
|   |   |
|   |   |
|   |   |
|   |   |
|   |   |
|   |   |
|   |   |
|   |   |
|   |   |
|   |   |
|   |   |
|   |   |
|   |   |
|   |   |
|   |   |
|   |   |
|   |   |
|   |   |
|   |   |
|   |   |
|   |   |
|   |   |
|   |   |
|   |   |
|   |   |
|   |   |
|   |   |
|   |   |
|   |   |
|   |   |
|   | J |





Stone





## QS-11







## QW-01



Comments



QW-02

## QW-03



## QW-04







# nemho next material

## QW-05



QW-06

Comments





## QW-07



### QW-08







## QW-09





| ( |  |
|---|--|
|   |  |
|   |  |
|   |  |
|   |  |
|   |  |
|   |  |
|   |  |
|   |  |
|   |  |
|   |  |
|   |  |
|   |  |
|   |  |
|   |  |
|   |  |
|   |  |
|   |  |
|   |  |
|   |  |
|   |  |
|   |  |
|   |  |
|   |  |
|   |  |
|   |  |
|   |  |
|   |  |
|   |  |
|   |  |
|   |  |
|   |  |
|   |  |
|   |  |
|   |  |
|   |  |
|   |  |
|   |  |
|   |  |
|   |  |
|   |  |



## QW-11





## QT-01



QT-02

| ( |  |
|---|--|
|   |  |
|   |  |
|   |  |
|   |  |
|   |  |
|   |  |
|   |  |
|   |  |
|   |  |
|   |  |
|   |  |
|   |  |
|   |  |
|   |  |
|   |  |
|   |  |
|   |  |
|   |  |
|   |  |
|   |  |
|   |  |
|   |  |
|   |  |
|   |  |
|   |  |
|   |  |
|   |  |
|   |  |
|   |  |
|