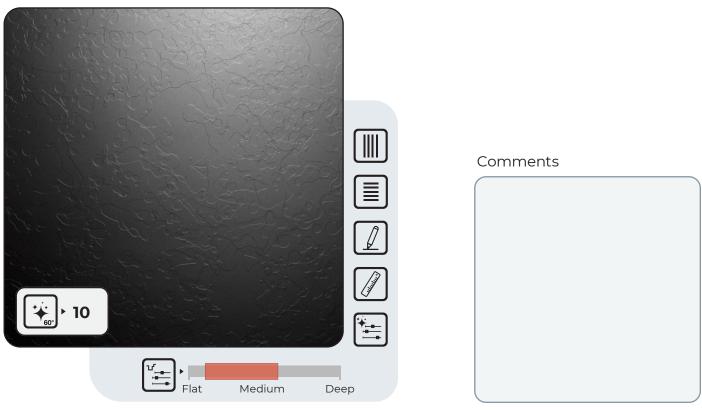

QT-09



QT-10



#### **THE LEATHER SPECTRUM**





## nemho next material

QG-01



QG-02









### QG-03



#### QG-04







QG-05



QG-06





### QG-07



QG-08





nemho next material

QG-09









### nemho

Nature's geometry: honeycomb perfection, infusing spaces with balance and strength

Comments

QG-09

#### LINEAR HORIZONS: THE ART OF STRIPES





#### QM-01





### 

| ( |  |
|---|--|
|   |  |
|   |  |
|   |  |
|   |  |
|   |  |
|   |  |
|   |  |
|   |  |
|   |  |
|   |  |
|   |  |
|   |  |
|   |  |
|   |  |
|   |  |
|   |  |
|   |  |
|   |  |
|   |  |
|   |  |
|   |  |
|   |  |
|   |  |
|   |  |
|   |  |
|   |  |
|   |  |
|   |  |
|   |  |
|   |  |
|   |  |
|   |  |
|   |  |
|   |  |
|   |  |
|   |  |
|   |  |
|   |  |
|   |  |
|   |  |



#### QM-03



#### QM-04





#### QM-05



Comments



QM-06

### QM-07



#### QM-08



#### Comments

- Tenner - Tenne





#### QM-09



#### QM-10

2000 0000

Comments





000000 00

0

8000







#### QM-11







Nemho CoE Quillan Press Plate Manufacturer Formica SAS - Z.I. LA PLAINE, D118 - 11500 Quillan, France

#### CONTACT US

quillan@nemho.com +33 4 68 20 18 30 www.nemho.com