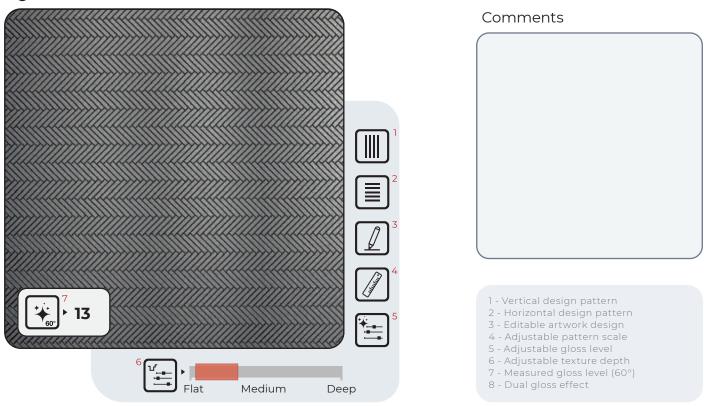

|  |
|   |  |
|   |  |
|   |  |
|   |  |
|   |  |
|   |  |
|   |  |
|   |  |
|   |  |
|   |  |
|   |  |
|   |  |
|   |  |
|   |  |
|   |  |
|   |  |
|   |  |
|   |  |
|   |  |
|   |  |
|   |  |
|   |  |
|   |  |
|   |  |
|   |  |
|   |  |
|   |  |
|   |  |
|   |  |
|   |  |
|   |  |
|   |  |
|   |  |
|   |  |
|   |  |
|   |  |
|   |  |
|   |  |
|   |  |
|   |  |
|   |  |
|   |  |







## QT-03



## QT-04







#### QT-05



| Comments |  |
|----------|--|
|          |  |
|          |  |
|          |  |
|          |  |
|          |  |
|          |  |
|          |  |
|          |  |
|          |  |

# \* • 6 \*\_\_\_\_ ບ \_\_\_\_\_

Medium

Deep

#### QT-06

Flat

### QT-07



QT-08





### nemho



### QT-09



QT-10



#### **THE LEATHER SPECTRUM**





## nemho next material

QG-01



QG-02









### QG-03



#### QG-04







QG-05



QG-06





### QG-07



QG-08





nemho next material

QG-09









### nemho

Nature's geometry: honeycomb perfection, infusing spaces with balance and strength

Comments

QG-09

#### LINEAR HORIZONS: THE ART OF STRIPES





#### QM-01





### 

| ( |  |
|---|--|
|   |  |
|   |  |
|   |  |
|   |  |
|   |  |
|   |  |
|   |  |
|   |  |
|   |  |
|   |  |
|   |  |
|   |  |
|   |  |
|   |  |
|   |  |
|   |  |
|   |  |
|   |  |
|   |  |
|   |  |
|   |  |
|   |  |
|   |  |
|   |  |
|   |  |
|   |  |
|   |  |
|   |  |
|   |  |
|   |  |
|   |  |
|   |  |
|   |  |
|   |  |
|   |  |
|   |  |
|   |  |
|   |  |
|   |  |
|   |  |



#### QM-03



#### QM-04





#### QM-05



Comments



QM-06

### QM-07



#### QM-08



#### Comments

- Tenn