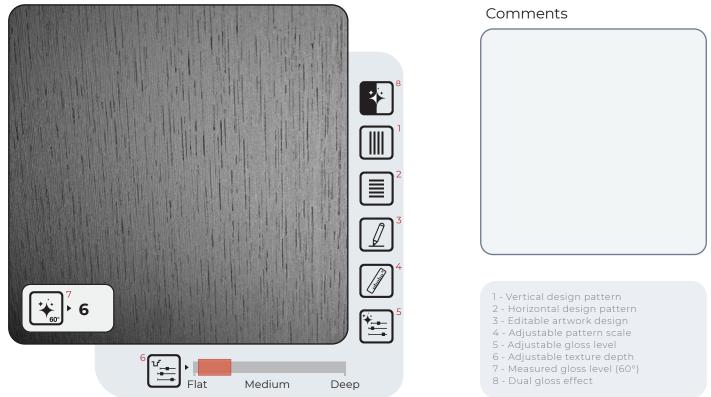

#### A VISUAL GUIDE TO GLOSS LEVELS

At Nemho CoE Quillan, our technology enables us to achieve a wide range of gloss levels, from the subtle depth of Deep Matte X1 to the reflective brilliance of Glossy X (see below). The accompanying panels demonstrate this versatility across various finishes, applicable to both flat and textured surfaces, including universal, woodgrain, stone textures, etc.

If you're keen to explore more or would like to receive a sample panel from our gloss library, please feel free to contact us. We're excited to share our innovations and assist with your specific needs.