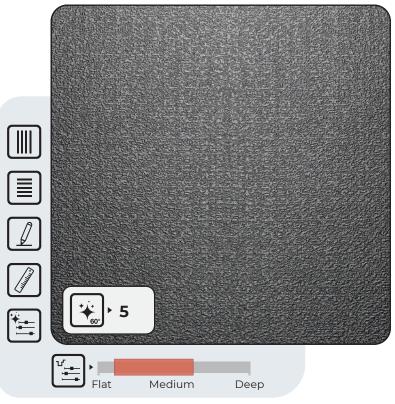

|  |
|   |  |
|   |  |
|   |  |
|   |  |
|   |  |
|   |  |
|   |  |
|   |  |
|   |  |
|   |  |
|   |  |
|   |  |
|   |  |
|   |  |
|   |  |
|   |  |
|   |  |
|   |  |
|   |  |
|   |  |
|   |  |
|   |  |
|   |  |
|   |  |
|   |  |
|   |  |
|   |  |
|   |  |
|   |  |
|   |  |
|   |  |
|   |  |
|   |  |
|   |  |
|   |  |
|   |  |
|   |  |



## QW-11





## QT-01



QT-02

| ( |  |
|---|--|
|   |  |
|   |  |
|   |  |
|   |  |
|   |  |
|   |  |
|   |  |
|   |  |
|   |  |
|   |  |
|   |  |
|   |  |
|   |  |
|   |  |
|   |  |
|   |  |
|   |  |
|   |  |
|   |  |
|   |  |
|   |  |
|   |  |
|   |  |
|   |  |
|   |  |
|   |  |
|   |  |
|   |  |
|   |  |
|   |  |
|   |  |
|   |  |
|   |  |
|   |  |
|   |  |
|   |  |
|   |  |
|   |  |
|   |  |
|   |  |
|   |  |
|   |  |
|   |  |
|   |  |
|   |  |







## QT-03



## QT-04







#### QT-05



| Comments |  |
|----------|--|
|          |  |
|          |  |
|          |  |
|          |  |
|          |  |
|          |  |
|          |  |
|          |  |
|          |  |

# \* • 6 \*\_\_\_\_ ບ \_\_\_\_\_

Medium

Deep

#### QT-06

Flat

### QT-07



QT-08





### nemho



### QT-09



QT-10



#### **THE LEATHER SPECTRUM**





## nemho next material

QG-01



QG-02









### QG-03



#### QG-04







QG-05



QG-06





### QG-07



QG-08





nemho next material

QG-09









### nemho

Nature's geometry: honeycomb perfection, infusing spaces with balance and strength

Comments

QG-09

#### LINEAR HORIZONS: THE ART OF STRIPES





#### QM-01





### 

| ( |  |
|---|--|
|   |  |
|   |  |
|   |  |
|   |  |
|   |  |
|   |  |
|