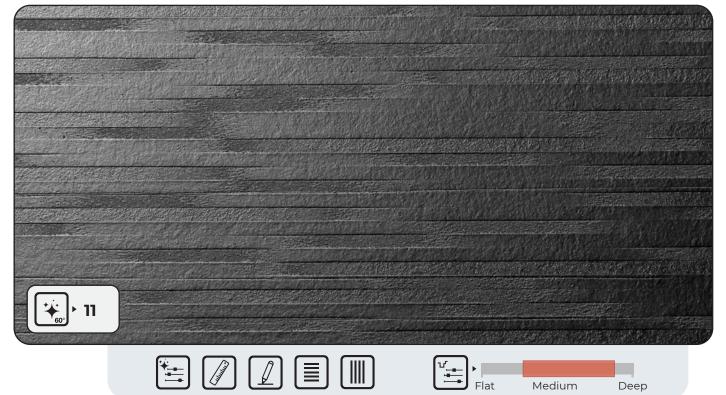

# nemho



### QT-09



QT-10



#### **THE LEATHER SPECTRUM**





## nemho next material

QG-01



QG-02









### QG-03



#### QG-04







QG-05



QG-06





### QG-07



QG-08





nemho next material

QG-09









### nemho

Nature's geometry: honeycomb perfection, infusing spaces with balance and strength

Comments

QG-09

#### LINEAR HORIZONS: THE ART OF STRIPES





#### QM-01





### 

| ( |  |
|---|--|
|   |  |
|   |  |
|   |  |
|   |  |
|   |  |
|   |  |
|   |  |
|   |  |
|   |  |
|   |  |
|   |  |
|   |  |
|   |  |
|   |  |
|   |  |
|   |  |
|   |  |
|   |  |
|   |  |
|   |  |
|   |  |
|   |  |
|   |  |
|   |  |
|   |  |
|   |  |
|   |  |
|   |  |
|   |  |
|   |  |
|   |  |
|   |  |
|   |  |
|   |  |
|   |  |
|   |  |
|   |  |
|   |  |
|   |  |
|   |  |



#### QM-03



#### QM-04





#### QM-05



Comments



QM-06

### QM-07



#### QM-08



#### Comments

- Tenner - Tenne





#### QM-09



#### QM-10

2000 0000

Comments





000000 00

0

8000







#### QM-11







Nemho CoE Quillan Press Plate Manufacturer Formica SAS - Z.I. LA PLAINE, D118 - 11500 Quillan, France

#### CONTACT US

quillan@nemho.com +33 4 68 20 18 30 www.nemho.com