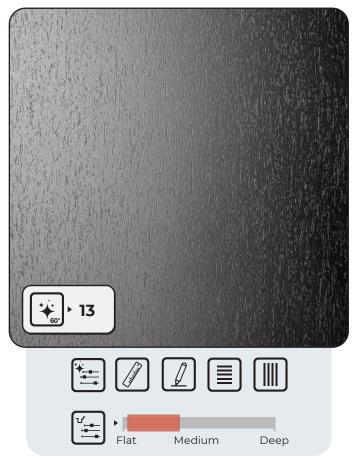

09







| / | 1 |
|---|---|
|   | 1 |
|   |   |
|   |   |
|   |   |
|   |   |
|   |   |
|   |   |
|   |   |
|   |   |
|   |   |
|   |   |
|   |   |
|   |   |
|   |   |
|   |   |
|   |   |
|   |   |
|   |   |
|   |   |
|   |   |
|   |   |
|   |   |
|   |   |
|   |   |
|   |   |
|   |   |
|   |   |
|   |   |
|   |   |
|   |   |
|   |   |
|   |   |
|   |   |
|   |   |
|   |   |
|   |   |
|   |   |
|   |   |
|   |   |
|   |   |
|   |   |
|   |   |
|   |   |
|   |   |
|   |   |
|   |   |
|   |   |
|   |   |
|   |   |
|   |   |
|   |   |
|   |   |
|   |   |
|   |   |
|   |   |
|   |   |
|   |   |
|   |   |
|   |   |
|   | J |





Stone





## QS-11







## QW-01



Comments



QW-02

## QW-03



## QW-04







# nemho next material

## QW-05



QW-06

Comments





## QW-07



### QW-08







## QW-09





| ( |  |
|---|--|
|   |  |
|   |  |
|   |  |
|   |  |
|   |  |
|   |  |
|   |  |
|   |  |
|   |  |
|   |  |
|   |  |
|   |  |
|   |  |
|   |  |
|   |  |
|   |  |
|   |  |
|   |  |
|   |  |
|   |  |
|   |  |
|   |  |
|   |  |
|   |  |
|   |  |
|   |  |
|   |  |
|   |  |
|   |  |
|   |  |
|   |  |
|   |  |
|   |  |
|   |  |
|   |  |
|   |  |
|   |  |
|   |  |
|   |  |
|   |  |



## QW-11





## QT-01



QT-02

| ( |  |
|---|--|
|   |  |
|   |  |
|   |  |
|   |  |
|   |  |
|   |  |
|   |  |
|   |  |
|   |  |
|   |  |
|   |  |
|   |  |
|   |  |
|   |  |
|   |  |
|   |  |
|   |  |
|   |  |
|   |  |
|   |  |
|   |  |
|   |  |
|   |  |
|   |  |
|   |  |
|   |  |
|   |  |
|   |  |
|   |  |
|   |  |
|   |  |
|   |  |
|   |  |
|   |  |
|   |  |
|   |  |
|   |  |
|   |  |
|   |