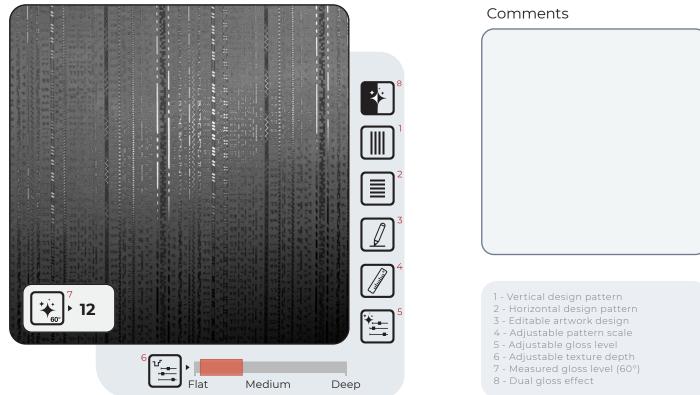

## QW-11





## QT-01



QT-02

| ( |  |
|---|--|
|   |  |
|   |  |
|   |  |
|   |  |
|   |  |
|   |  |
|   |  |
|   |  |
|   |  |
|   |  |
|   |  |
|   |  |
|   |  |
|   |  |
|   |  |
|   |  |
|   |  |
|   |  |
|   |  |
|   |  |
|   |  |
|   |  |
|   |  |
|   |  |
|   |  |
|   |  |
|   |  |
|   |  |
|   |  |
|   |  |
|   |  |
|   |  |
|   |  |
|   |  |
|   |  |
|   |  |
|   |  |
|   |  |
|   |  |
|   |  |
|   |  |
|   |  |
|   |  |
|   |  |
|   |  |







## QT-03



## QT-04







#### QT-05



| Comments |  |
|----------|--|
|          |  |
|          |  |
|          |  |
|          |  |
|          |  |
|          |  |
|          |  |
|          |  |
|          |  |

# \* • 6 \*\_\_\_\_ ບ \_\_\_\_\_

Medium

Deep

#### QT-06

Flat

### QT-07



QT-08





### nemho



### QT-09



QT-10



#### **THE LEATHER SPECTRUM**





## nemho next material

QG-01



QG-02









### QG-03



#### QG-04







QG-05



QG-06





### QG-07



QG-08





nemho next material

QG-09









### nemho

Nature's geometry: honeycomb perfection, infusing spaces with balance and strength

Comments

QG-09

#### LINEAR HORIZONS: THE ART OF STRIPES





#### QM-01





### 

| ( |  |
|---|--|
|   |  |
|   |  |
|   |  |
|   |  |
|   |  |
|   |  |
|   |  |
|   |  |
|   |  |
|   |  |
|   |  |
|   |  |
|   |  |
|   |  |
|   |  |
|   |  |
|   |  |
|   |  |
|   |  |
|   |  |
|   |  |
|   |  |
|   |  |
|   |  |
|   |  |
|   |  |
|   |  |
|   |  |
|   |  |
|   |  |
|   |  |
|   |  |
|   |  |
|   |  |
|   |  |
|   |  |
|   |  |
|   |  |
|   |  |
|   |  |



#### QM-03



#### QM-04





####