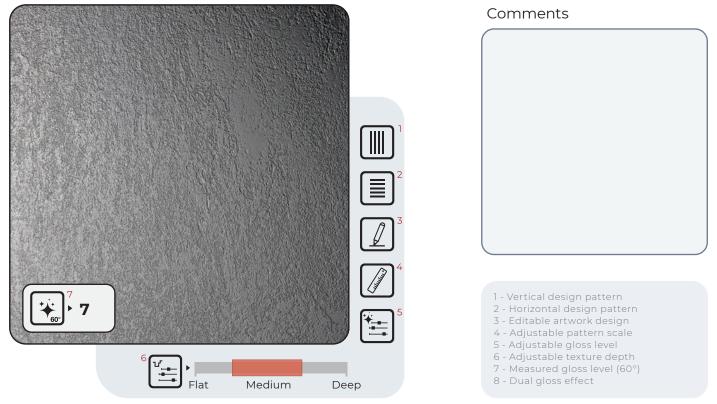

#### A VISUAL GUIDE TO GLOSS LEVELS

At Nemho CoE Quillan, our technology enables us to achieve a wide range of gloss levels, from the subtle depth of Deep Matte X1 to the reflective brilliance of Glossy X (see below). The accompanying panels demonstrate this versatility across various finishes, applicable to both flat and textured surfaces, including universal, woodgrain, stone textures, etc.

If you're keen to explore more or would like to receive a sample panel from our gloss library, please feel free to contact us. We're excited to share our innovations and assist with your specific needs.