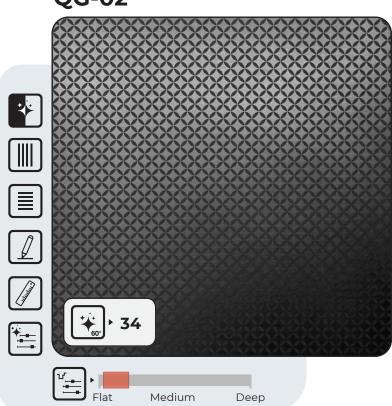

|
|   |  |
|   |  |
|   |  |
|   |  |
|   |  |
|   |  |
|   |  |
|   |  |
|   |  |
|   |  |
|   |  |
|   |  |
|   |  |
|   |  |
|   |  |
|   |  |
|   |  |
|   |  |
|   |  |
|   |  |
|   |  |
|   |  |
|   |  |
|   |  |
|   |  |
|   |  |
|   |  |
|   |  |
|   |  |
|   |  |
|   |  |
|   |  |
|   |  |
|   |  |
|   |  |
|   |  |
|   |  |
|   |  |
|   |  |
|   |  |
|   |  |







## QT-03



## QT-04







#### QT-05



| Comments |  |
|----------|--|
|          |  |
|          |  |
|          |  |
|          |  |
|          |  |
|          |  |
|          |  |
|          |  |
|          |  |

# \* • 6 \*\_\_\_\_ ບ \_\_\_\_\_

Medium

Deep

#### QT-06

Flat

### QT-07



QT-08





### nemho



### QT-09



QT-10



#### **THE LEATHER SPECTRUM**





## nemho next material

QG-01



QG-02









### QG-03



#### QG-04







QG-05



QG-06





### QG-07



QG-08





nemho next material

QG-09









### nemho

Nature's geometry: honeycomb perfection, infusing spaces with balance and strength

Comments

QG-09

#### LINEAR HORIZONS: THE ART OF STRIPES





#### QM-01





### 

| ( |  |
|---|--|
|   |  |
|   |  |
|   |  |
|   |  |
|   |  |
|   |  |
|   |  |
|   |  |
|   |  |
|   |  |
|   |  |
|   |  |
|   |  |
|   |  |
|   |  |
|   |  |
|   |  |
|   |  |
|   |  |
|   |  |
|   |  |
|   |  |
|   |  |
|   |  |
|   |  |
|   |  |
|   |  |
|   |  |
|   |  |
|   |  |
|   |  |
|   |  |
|   |  |
|   |  |
|   |  |
|   |  |
|   |  |
|   |  |
|   |  |
|   |  |



#### QM-03



#### QM-04





#### QM-05



Comments



QM-06

### QM-07



#### QM-08



#### Comments

- Tenner - Tenne