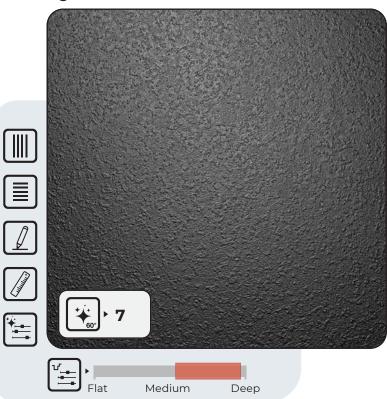

#### A VISUAL GUIDE TO GLOSS LEVELS

At Nemho CoE Quillan, our technology enables us to achieve a wide range of gloss levels, from the subtle depth of Deep Matte X1 to the reflective brilliance of Glossy X (see below). The accompanying panels demonstrate this versatility across various finishes, applicable to both flat and textured surfaces, including universal, woodgrain, stone textures, etc.

If you're keen to explore more or would like to receive a sample panel from our gloss library, please feel free to contact us. We're excited to share our innovations and assist with your specific needs.