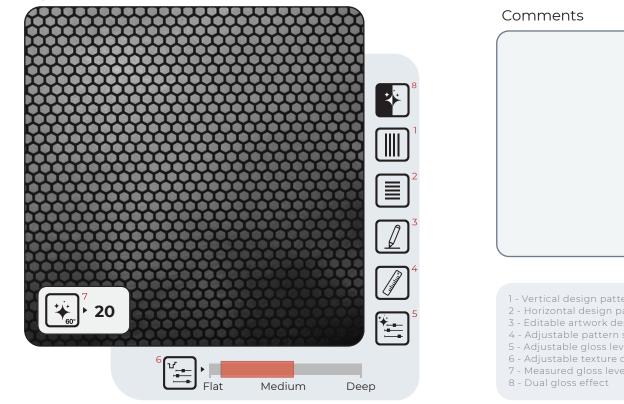

### QG-07

QG-08

nemho next material

QG-09

### nemho

Nature's geometry: honeycomb perfection, infusing spaces with balance and strength

Comments

QG-09