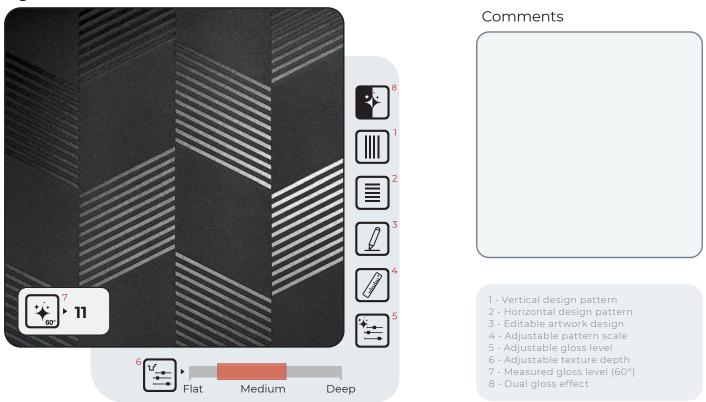

#### **DUAL GLOSS EFFECT**

Elevate any texture with a striking gloss contrast, adding depth and dimension. Browse our selections or reach out to co-create this effect on your preferred design, blending innovation with elegance.

#### A VISUAL GUIDE TO GLOSS LEVELS

At Nemho CoE Quillan, our technology enables us to achieve a wide range of gloss levels, from the subtle depth of Deep Matte X1 to the reflective brilliance of Glossy X (see below). The accompanying panels demonstrate this versatility across various finishes, applicable to both flat and textured surfaces, including universal, woodgrain, stone textures, etc.