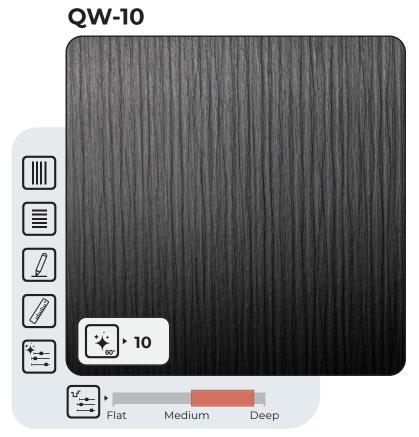

|
|---|---|
|   | 1 |
|   |   |
|   |   |
|   |   |
|   |   |
|   |   |
|   |   |
|   |   |
|   |   |
|   |   |
|   |   |
|   |   |
|   |   |
|   |   |
|   |   |
|   |   |
|   |   |
|   |   |
|   |   |
|   |   |
|   |   |
|   |   |
|   |   |
|   |   |
|   |   |
|   |   |
|   |   |
|   |   |
|   |   |
|   |   |
|   |   |
|   |   |
|   |   |
|   |   |
|   |   |
|   |   |
|   |   |
|   |   |
|   |   |
|   |   |
|   |   |
|   |   |
|   |   |
|   |   |
|   |   |
|   |   |
|   |   |
|   |   |
|   |   |
|   |   |
|   |   |
|   |   |
|   |   |
|   |   |
|   |   |
|   |   |
|   |   |
|   |   |
|   |   |
|   | J |





Stone





## QS-11







## QW-01



Comments



QW-02

## QW-03



## QW-04







# nemho next material

## QW-05



QW-06

Comments





## QW-07



### QW-08







## QW-09





| ( |  |
|---|--|
|   |  |
|   |  |
|   |  |
|   |  |
|   |  |
|   |  |
|   |  |
|   |  |
|   |  |
|   |  |
|   |  |
|   |  |
|   |  |
|   |  |
|   |  |
|   |  |
|   |  |
|   |  |
|   |  |
|   |  |
|   |  |
|   |  |
|   |  |
|   |  |
|   |  |
|   |  |
|   |  |
|   |  |
|   |  |
|   |  |
|   |  |
|   |  |
|   |  |
|   |  |
|   |  |
|   |  |
|   |  |
|   |  |
|   |  |
|   |  |



## QW-11





## QT-01



QT-02

| ( |  |
|---|--|
|   |  |
|   |  |
|   |  |
|   |  |
|   |  |
|   |  |
|   |  |
|   |  |
|   |  |
|   |  |
|   |  |
|   |  |
|   |  |
|   |  |
|   |  |
|   |  |
|   |  |
|   |  |
|   |  |
|   |  |
|   |  |
|   |  |
|   |  |
|   |  |
|   |  |
|   |  |
|   |  |
|   |  |
|   |  |
|   |  |
|   |  |
|   |  |
|   |  |
|   |  |
|   |  |
|   |  |
|   |  |
|   |  |
|   |  |
|   |  |
|   |