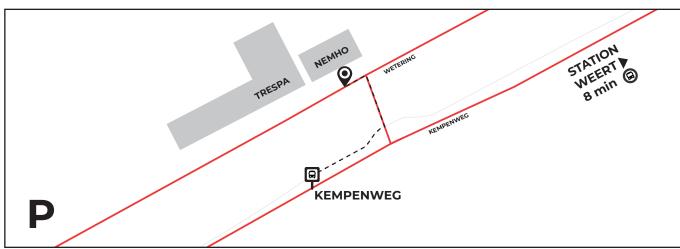

#### Traveling by car

Please turn on your navigation system to drive to **Nemho Innovations B.V.,** Wetering 20, 6002 SM in Weert.

When entering Wetering, turn left. On the right side you will first pass by Nemho (black building) then Trespa head office (red building). You will need to drive by both buildings to see the visitor car park on your left side. Due to our safety rules, we kindly ask you to park backwards.

Please register at **Trespa** reception, located in the red building, who will inform your host(s) about your arrival.

## Traveling by train/bus

Our office is not located close to the train station. Therefore, we recommend you to take a taxi or rent a car. Otherwise there is a train to Weert Central station. Once you arrive at Weert Central station, you can take the bus (runs once every 30 minutes) to Eindhoven Station. You will need to get out at bus stop

"Kempenweg". Walk a little bit back and take the first road to the left. Cross the street to the footpath, walk by the Nemho (black building) to register at Trespa reception, located in the red building, who will inform your host(s) about your arrival.